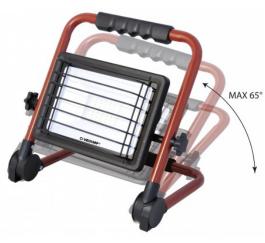

## DESCRIZIONE / DESCRIPTION / DESCRIPTION / DESCRIPCIÓN / BESCHREIBUNG

Power: the energy-saving 50W / 4000 lumen LED spotlight illuminates the construction site with a cold white light (6500K) and optimizes working conditions, even outdoors (IP65); average lifespan of 25,000 hours, energy class a + with low consumption. practically everywhere: the portable lamp is useful for work outside, on the construction site, in the workshop, in the garden, on the camping site or in the garage; the headlight is also waterproof and is suitable for both indoor and outdoor use. Easy to use: adjustable metal bracket with padded handle to easily move the work lamp on the construction site; wide base for better stability; the protection grid is a guarantee of product durability on construction sites. Simple: the construction site lamp is equipped with a long cable for power supply of 3 meters in neoprene (H05RN-F 3G1.0mm2), connectable to any European socket (schuko socket). Space-saving: the portable and folding spotlight is space-saving, it can be stored and transported comfortably.