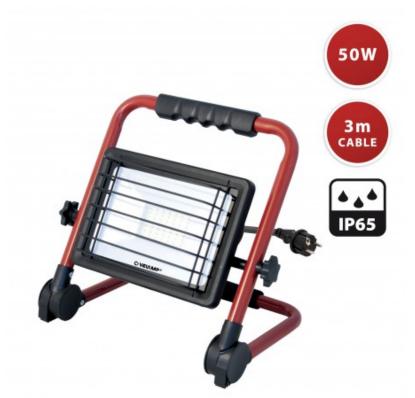

## WAINGRO: 50W SMD LED floodlight with bracket, grill and 3m cable

## DATI TECNICI / SPECIFICATION / CARACTÉRISTIQUES / CARACTERISTICAS / SPEZIFIKATIONEN

| Power supply:   | 220V~ 50/60Hz |
|-----------------|---------------|
| Power (W):      | 50            |
| Lumen:          | 3800          |
| Kelvin degrees: | 6500K         |
| Colour:         | Red           |
| Guarantee:      | 2 ANNI        |
| Width (mm):     | 310           |
| Depth (mm):     | 120           |
| Height (mm):    | 340           |
| Net weight kg): | 2,07          |

## DESCRIZIONE / DESCRIPTION / DESCRIPTION / DESCRIPCIÓN / BESCHREIBUNG

Power: the energy-saving 50W / 4000 lumen LED spotlight illuminates the construction site with a cold white light (6500K) and optimizes working conditions, even outdoors (IP65); average lifespan of 25,000 hours, energy class a + with low consumption. practically everywhere: the portable lamp is useful for work outside, on the construction site, in the workshop, in the garden, on the camping site or in the garage; the headlight is also waterproof and is suitable for both indoor and outdoor use. Easy to use: adjustable metal bracket with padded handle to easily move the work lamp on the construction site; wide base for better stability; the protection grid is a guarantee of product durability on construction sites. Simple: the construction site lamp is equipped with a long cable for power supply of 3 meters in neoprene (H05RN-F 3G1.0mm2), connectable to any European socket (schuko socket). Space-saving: the portable and folding spotlight is space-saving, it can be stored and transported comfortably.