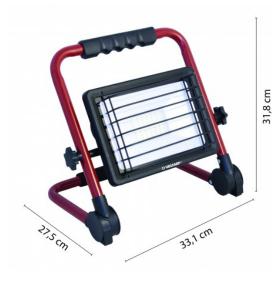

## DATI TECNICI / SPECIFICATION / CARACTÉRISTIQUES / CARACTERISTICAS / SPEZIFIKATIONEN

| Power supply:   | 220V~ 50/60Hz |
|-----------------|---------------|
| Power (W):      | 50            |
| Lumen:          | 3800          |
| Kelvin degrees: | 6500K         |
| Colour:         | Red           |
| Guarantee:      | 2 ANNI        |
| Width (mm):     | 310           |
| Depth (mm):     | 120           |
| Height (mm):    | 340           |
| Net weight kg): | 2,07          |

## DESCRIZIONE / DESCRIPTION / DESCRIPTION / DESCRIPCIÓN / BESCHREIBUNG

Power: the energy-saving 50W / 4000 lumen LED spotlight illuminates the construction site with a cold white light (6500K) and optimizes working conditions, even outdoors (IP65); average lifespan of 25,000 hours, energy class a + with low consumption. practically everywhere: the portable lamp is useful for work outside, on the construction site, in the workshop, in the garden, on the camping site or in the garage; the headlight is also waterproof and is suitable for both indoor and outdoor use. Easy to use: adjustable metal bracket with padded handle to easily move the work lamp on the construction site; wide base for better stability; the protection grid is a guarantee of product durability on construction sites. Simple: the construction site lamp is equipped with a long cable for power supply of 3 meters in neoprene (H05RN-F 3G1.0mm2), connectable to any European socket (schuko socket). Space-saving: the portable and folding spotlight is space-saving, it can be stored and transported comfortably.