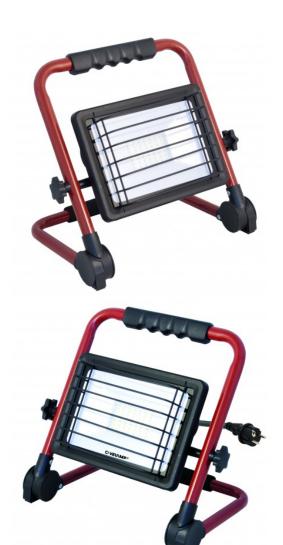

## WAINGRO: 50W SMD LED floodlight with bracket, grill and 3m cable

## DESCRIZIONE / DESCRIPTION / DESCRIPTION / DESCRIPCIÓN / BESCHREIBUNG

Power: the energy-saving 50W / 4000 lumen LED spotlight illuminates the construction site with a cold white light (6500K) and optimizes working conditions, even outdoors (IP65); average lifespan of 25,000 hours, energy class a + with low consumption. practically everywhere: the portable lamp is useful for work outside, on the construction site, in the workshop, in the garden, on the camping site or in the garage; the headlight is also waterproof and is suitable for both indoor and outdoor use. Easy to use: adjustable metal bracket with padded handle to easily move the work lamp on the construction site; wide base for better stability; the protection grid is a guarantee of product durability on construction sites. Simple: the construction site lamp is equipped with a long cable for power supply of 3 meters in neoprene (H05RN-F 3G1.0mm2), connectable to any European socket (schuko socket). Space-saving: the portable and folding spotlight is space-saving, it can be stored and transported comfortably.