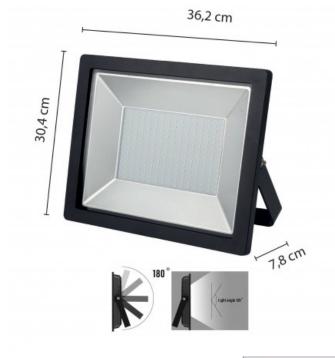

## DATI TECNICI / SPECIFICATION / CARACTÉRISTIQUES / CARACTERISTICAS / SPEZIFIKATIONEN

| Guarantee:      | 2 ANNI |
|-----------------|--------|
| Width (mm):     | 362    |
| Depth (mm):     | 304    |
| Height (mm):    | 59     |
| Net weight kg): | 4,534  |