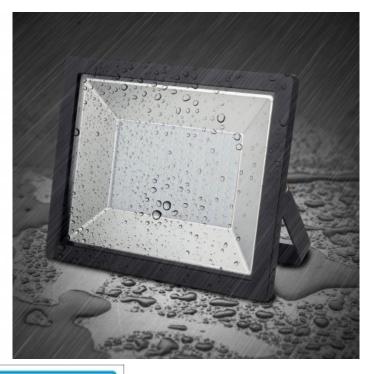

## DESCRIZIONE / DESCRIPTION / DESCRIPTION / DESCRIPCIÓN / BESCHREIBUNG

Very high brightness: the use of high quality SMD LEDs ensures high luminous efficiency (15000 real lumens), long life, excellent heat dissipation performance; service life: 20,000 hours; driver dob: to give more compact dimensions than traditional spotlights. Waterproof and resistant: IP65 waterproof, it can be used for both inside and outside; the use of ultra-resistant materials such as tempered glass and high-quality die-cast aluminium makes the lamp particularly resistant to shocks and atmospheric agents. Ideal for lighting a warehouse, a garage, an outdoor area such as a garden or a driveway; wherever you need it; the 120 ° diffused beam makes it a perfect lighting tool also for walls and facades. Very low energy consumption: the outdoor LED spotlight saves you up to 80% of electricity compared to normal lights, directly reducing the amount of electricity bills. Cold light 6500K; not dimmable; class i; connection cable 30cm.