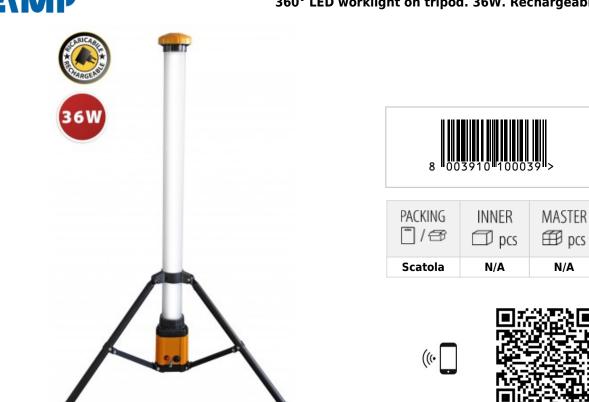

## 360° LED worklight on tripod. 36W. Rechargeable

### DESCRIZIONE / DESCRIPTION / DESCRIPTION / DESCRIPCIÓN / BESCHREIBUNG

Giant: with 128 cm of height, 85 cm of base, the rechargeable tripod STAK LED light definitely stands out on the construction site; it is used as the main light to illuminate a room or an external area. Powerful: equipped with high efficiency and heat dissipation SMD LEDs, the rechargeable tripod lamp develops 3600 lumens (36w) of light on a 360 ° angle. Rechargeable: the lamp is joined by a 7.4V and 15 Ah li-ion battery that guarantees you 5 hours of light; above all, the battery recharges in 6 hours. Resistant: IK08 (mechanical resistance), IP54 (resists jets of water), the rechargeable tripod light does not fear the construction site, the van or the falls material: polycarbonate and aluminium. Charger included; equipped with ON/OFF switch.