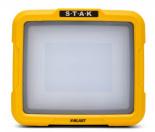

## DESCRIZIONE / DESCRIPTION / DESCRIPTION / DESCRIPCIÓN / BESCHREIBUNG

Power: X-Blast 30W is a rechargeable construction projector with SMD LEDs. 30W and 2400 real lumens: a real light on your building site; aircraft grade aluminium heatsink for better heat dissipation. Diffuser: X-Blast is a floodlight type projector; it therefore serves to illuminate a surface such as a wall or a room; polycarbonate diffuser and 120 ° high performance reflector for a shadow less and homogeneous light; light 6500K. Independent. 3 hours of guaranteed light at full power; fast charging in 3.5 hours thanks to the special transformer supplied; the projector is equipped with a 7.4V 6Ah 18650 type li-ion battery with charge indicator; included: 220V adapter. X-Blast can be installed on any tripod; the adjustable support allows you to adjust the light as you need as well as to transport the projector anywhere, with a small footprint; convenient ON/OFF switch; practical 2A outgoing Powerbank to charge your phone quickly on the construction site. X-Blast is hyper-resistant and is water-jet proof according to IP65 protection class; the body is in polycarbonate with PVC reinforcements for better impact resistance (IK08), the glass is shockproof and the power cable is fixed with a special thread in the body; even in case of rain X-Blast continues to illuminate the surrounding environment without any problem.