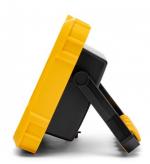

## DESCRIZIONE / DESCRIPTION / DESCRIPTION / DESCRIPCIÓN / BESCHREIBUNG

Power: X-Blast 30W is a rechargeable construction projector with SMD LEDs. 30W and 2400 real lumens: a real light on your building site; aircraft grade aluminium heatsink for better heat dissipation. Diffuser: X-Blast is a floodlight type projector; it therefore serves to illuminate a surface such as a wall or a room; polycarbonate diffuser and 120 ° high performance reflector for a shadow less and homogeneous light; light 6500K. Independent. 3 hours of guaranteed light at full power; fast charging in 3.5 hours thanks to the special transformer supplied; the projector is equipped with a 7.4V 6Ah 18650 type li-ion battery with charge indicator; included: 220V adapter. X-Blast can be installed on any tripod; the adjustable support allows you to adjust the light as you need as well as to transport the projector anywhere, with a small footprint; convenient ON/OFF switch; practical 2A outgoing Powerbank to charge your phone quickly on the construction site. X-Blast is hyper-resistant and is water-jet proof according to IP65 protection class; the body is in polycarbonate with PVC reinforcements for better impact resistance (IK08), the glass is shockproof and the power cable is fixed with a special thread in the body; even in case of rain X-Blast continues to illuminate the surrounding environment without any problem.