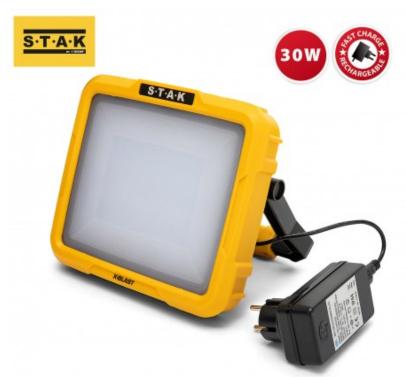

## X-Blast 30W: rechargeable LED zone light 2400 lm

| N/A                | N/A        | N/A           |
|--------------------|------------|---------------|
| PACKING<br>[7] / 🕾 | INNER  pcs | MASTER<br>pcs |

## DESCRIZIONE / DESCRIPTION / DESCRIPTION / DESCRIPCIÓN / BESCHREIBUNG

Power: X-Blast 30W is a rechargeable construction projector with SMD LEDs. 30W and 2400 real lumens: a real light on your building site; aircraft grade aluminium heatsink for better heat dissipation. Diffuser: X-Blast is a floodlight type projector; it therefore serves to illuminate a surface such as a wall or a room; polycarbonate diffuser and 120 ° high performance reflector for a shadow less and homogeneous light; light 6500K. Independent. 3 hours of guaranteed light at full power; fast charging in 3.5 hours thanks to the special transformer supplied; the projector is equipped with a 7.4V 6Ah 18650 type li-ion battery with charge indicator; included: 220V adapter. X-Blast can be installed on any tripod; the adjustable support allows you to adjust the light as you need as well as to transport the projector anywhere, with a small footprint; convenient ON/OFF switch; practical 2A outgoing Powerbank to charge your phone quickly on the construction site. X-Blast is hyper-resistant and is water-jet proof according to IP65 protection class; the body is in polycarbonate with PVC reinforcements for better impact resistance (IK08), the glass is shockproof and the power cable is fixed with a special thread in the body; even in case of rain X-Blast continues to illuminate the surrounding environment without any problem.