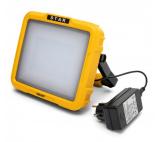

## DESCRIZIONE / DESCRIPTION / DESCRIPTION / DESCRIPCIÓN / BESCHREIBUNG

Power: X-Blast 30W is a rechargeable construction projector with SMD LEDs. 30W and 2400 real lumens: a real light on your building site; aircraft grade aluminium heatsink for better heat dissipation. Diffuser: X-Blast is a floodlight type projector; it therefore serves to illuminate a surface such as a wall or a room; polycarbonate diffuser and 120 ° high performance reflector for a shadow less and homogeneous light; light 6500K. Independent. 3 hours of guaranteed light at full power; fast charging in 3.5 hours thanks to the special transformer supplied; the projector is equipped with a 7.4V 6Ah 18650 type li-ion battery with charge indicator; included: 220V adapter. X-Blast can be installed on any tripod; the adjustable support allows you to adjust the light as you need as well as to transport the projector anywhere, with a small footprint; convenient ON/OFF switch; practical 2A outgoing Powerbank to charge your phone quickly on the construction site. X-Blast is hyper-resistant and is water-jet proof according to IP65 protection class; the body is in polycarbonate with PVC reinforcements for better impact resistance (IK08), the glass is shockproof and the power cable is fixed with a special thread in the body; even in case of rain X-Blast continues to illuminate the surrounding environment without any problem.