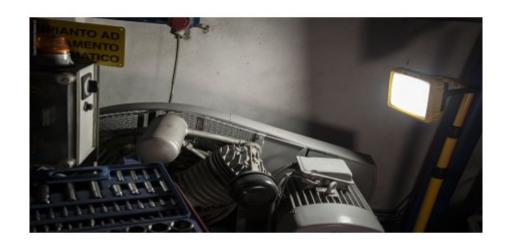

## DESCRIZIONE / DESCRIPTION / DESCRIPTION / DESCRIPCIÓN / BESCHREIBUNG

Power: X-Blast 30W is a rechargeable construction projector with SMD LEDs. 30W and 2400 real lumens: a real light on your building site; aircraft grade aluminium heatsink for better heat dissipation. Diffuser: X-Blast is a floodlight type projector; it therefore serves to illuminate a surface such as a wall or a room; polycarbonate diffuser and 120 ° high performance reflector for a shadow less and homogeneous light; light 6500K. Independent. 3 hours of guaranteed light at full power; fast charging in 3.5 hours thanks to the special transformer supplied; the projector is equipped with a 7.4V 6Ah 18650 type li-ion battery with charge indicator; included: 220V adapter. X-Blast can be installed on any tripod; the adjustable support allows you to adjust the light as you need as well as to transport the projector anywhere, with a small footprint; convenient ON/OFF switch; practical 2A outgoing Powerbank to charge your phone quickly on the construction site. X-Blast is hyper-resistant and is water-jet proof according to IP65 protection class; the body is in polycarbonate with PVC reinforcements for better impact resistance (IK08), the glass is shockproof and the power cable is fixed with a special thread in the body; even in case of rain X-Blast continues to illuminate the surrounding environment without any problem.