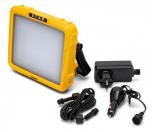

## DESCRIZIONE / DESCRIPTION / DESCRIPTION / DESCRIPCIÓN / BESCHREIBUNG

Power: X-Blast 30W is a rechargeable construction projector with SMD LEDs. 30W and 2400 real lumens: a real light on your building site; aircraft grade aluminium heatsink for better heat dissipation. Diffuser: X-Blast is a floodlight type projector; it therefore serves to illuminate a surface such as a wall or a room; polycarbonate diffuser and 120 ° high performance reflector for a shadow less and homogeneous light; light 6500K. Independent. 3 hours of guaranteed light at full power; fast charging in 3.5 hours thanks to the special transformer supplied; the projector is equipped with a 7.4V 6Ah 18650 type li-ion battery with charge indicator; included: 220V adapter. X-Blast can be installed on any tripod; the adjustable support allows you to adjust the light as you need as well as to transport the projector anywhere, with a small footprint; convenient ON/OFF switch; practical 2A outgoing Powerbank to charge your phone quickly on the construction site. X-Blast is hyper-resistant and is water-jet proof according to IP65 protection class; the body is in polycarbonate with PVC reinforcements for better impact resistance (IK08), the glass is shockproof and the power cable is fixed with a special thread in the body; even in case of rain X-Blast continues to illuminate the surrounding environment without any problem.