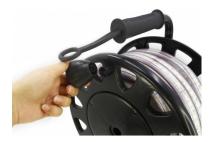

## DESCRIZIONE / DESCRIPTION / DESCRIPTION / DESCRIPCIÓN / BESCHREIBUNG

Very bright: the strip can be installed anywhere in an instant. Once unrolled, it lights up: 25,000 lumens of light (250W) illuminate the construction site. The warehouse, the garden.... And a very powerful light. Installed on its comfortable reel it is 25 meters long but it is very easy to transport and store. IP65 waterproof: it is protected against splashing water. When it rains, the lamp works normally. Ideal for cantiers but also for all outdoor activities such as markets, stands, outdoor parties, emergency situations ... Robust: it does not fear temperatures: from -20 ° C to + 40 ° C it works safely. 4000K natural light.