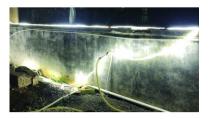

## DESCRIZIONE / DESCRIPTION / DESCRIPTION / DESCRIPCIÓN / BESCHREIBUNG

Very bright: the strip can be installed anywhere in an instant. Once unrolled, it lights up: 25,000 lumens of light (250W) illuminate the construction site. The warehouse, the garden.... And a very powerful light. Installed on its comfortable reel it is 25 meters long but it is very easy to transport and store. IP65 waterproof: it is protected against splashing water. When it rains, the lamp works normally. Ideal for cantiers but also for all outdoor activities such as markets, stands, outdoor parties, emergency situations ... Robust: it does not fear temperatures: from -20 ° C to + 40 ° C it works safely. 4000K natural light.