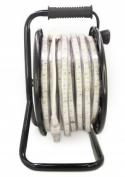

## DESCRIZIONE / DESCRIPTION / DESCRIPTION / DESCRIPCIÓN / BESCHREIBUNG

Very bright: the strip can be installed anywhere in an instant. Once unrolled, it lights up: 25,000 lumens of light (250W) illuminate the construction site. The warehouse, the garden.... And a very powerful light. Installed on its comfortable reel it is 25 meters long but it is very easy to transport and store. IP65 waterproof: it is protected against splashing water. When it rains, the lamp works normally. Ideal for cantiers but also for all outdoor activities such as markets, stands, outdoor parties, emergency situations ... Robust: it does not fear temperatures: from -20 ° C to + 40 ° C it works safely. 4000K natural light.