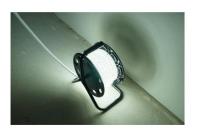

## DESCRIZIONE / DESCRIPTION / DESCRIPTION / DESCRIPCIÓN / BESCHREIBUNG

Very bright: the strip can be installed anywhere in an instant. Once unrolled, it lights up: 25,000 lumens of light (250W) illuminate the construction site. The warehouse, the garden.... And a very powerful light. Installed on its comfortable reel it is 25 meters long but it is very easy to transport and store. IP65 waterproof: it is protected against splashing water. When it rains, the lamp works normally. Ideal for cantiers but also for all outdoor activities such as markets, stands, outdoor parties, emergency situations ... Robust: it does not fear temperatures: from -20 ° C to + 40 ° C it works safely. 4000K natural light.