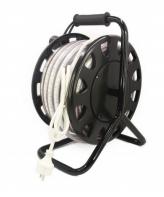

## DESCRIZIONE / DESCRIPTION / DESCRIPTION / DESCRIPCIÓN / BESCHREIBUNG

Very bright: the strip can be installed anywhere in an instant. Once unrolled, it lights up: 25,000 lumens of light (250W) illuminate the construction site. The warehouse, the garden.... And a very powerful light. Installed on its comfortable reel it is 25 meters long but it is very easy to transport and store. IP65 waterproof: it is protected against splashing water. When it rains, the lamp works normally. Ideal for cantiers but also for all outdoor activities such as markets, stands, outdoor parties, emergency situations ... Robust: it does not fear temperatures: from -20 ° C to + 40 ° C it works safely. 4000K natural light.