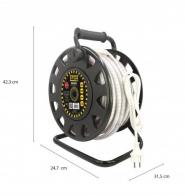

**ST904** 

| DATI TECNICI / SPECIFICATION / CARACTÉRISTIQUES / CARACTERISTICAS / SPEZIFIKATIONEN |       |
|-------------------------------------------------------------------------------------|-------|
| Width (mm):                                                                         | 315   |
| Depth (mm):                                                                         | 245   |
| Height (mm):                                                                        | 415   |
| Net weight kg):                                                                     | 6,141 |