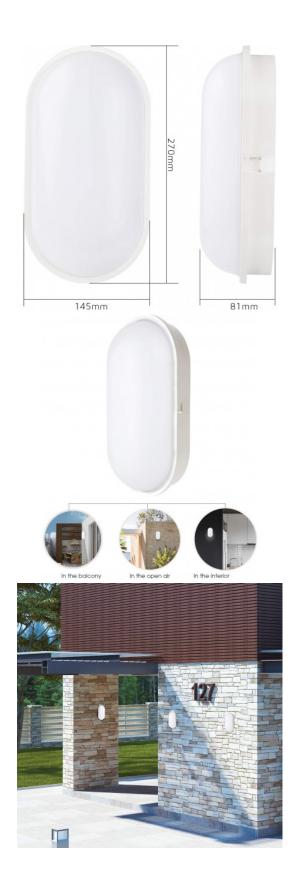

## DATI TECNICI / SPECIFICATION / CARACTÉRISTIQUES / CARACTERISTICAS / SPEZIFIKATIONEN

| Power supply:          | 220V AC        |
|------------------------|----------------|
| Power supply included: | Yes            |
| Type of power type:    | Driver interno |
| Light technology:      | Led smd 2835   |
| Power (W):             | 20             |
| Lumen:                 | 1600           |
| Kelvin degrees:        | 4000K          |
| Colour:                | White          |
| Guarantee:             | 2 ANNI         |
| Width (mm):            | 270            |
| Depth (mm):            | 145            |
| Height (mm):           | 81             |
| Net weight kg):        | 0,375          |

## DESCRIZIONE / DESCRIPTION / DESCRIPTION / DESCRIPCIÓN / BESCHREIBUNG

Elegant design: the 20W, 4000K, 1600lm, oval lamp offers a contemporary and simple design; it is easy to mount both on the wall and on the ceiling; the LED light makes the lighting uniform and soft; IP65 is suitable for both indoor and outdoor use. Natural light 4000K: functional, not too hot or too cold. Energy saving: it is possible to save up to 90% of electricity because the wall light is equipped with 20W LED to replace traditional 110W bulb. Waterproof: the lamp is designed for both indoor and outdoor use thanks to the high IP65 protection rating, water and dust proof; ideal for bathroom, balcony, living room, corridor, workshop, garage, garden etc. Special waterproof connector that will allow you to connect the lamp in a simple, fast and long-lasting way. Length: 270mm. Quality and reliability: the quality of the oval ceiling light is proven by certifying you TUV-GS, ca and RoHs; the lamp is not dimmable and has a lifespan of 30 000 hours; Velamp has been an Italian company since 1906: beware of imitations.