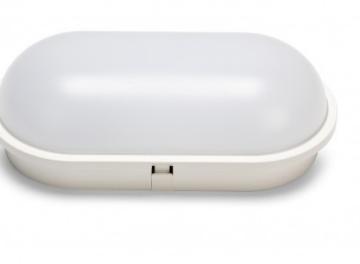

## DESCRIZIONE / DESCRIPTION / DESCRIPTION / DESCRIPCIÓN / BESCHREIBUNG

Elegant design: the 20W, 4000K, 1600lm, oval lamp offers a contemporary and simple design; it is easy to mount both on the wall and on the ceiling; the LED light makes the lighting uniform and soft; IP65 is suitable for both indoor and outdoor use. Natural light 4000K: functional, not too hot or too cold. Energy saving: it is possible to save up to 90% of electricity because the wall light is equipped with 20W LED to replace traditional 110W bulb. Waterproof: the lamp is designed for both indoor and outdoor use thanks to the high IP65 protection rating, water and dust proof; ideal for bathroom, balcony, living room, corridor, workshop, garage, garden etc. Special waterproof connector that will allow you to connect the lamp in a simple, fast and long-lasting way. Length: 270mm. Quality and reliability: the quality of the oval ceiling light is proven by certifying you TUV-GS, ca and RoHs; the lamp is not dimmable and has a lifespan of 30 000 hours; Velamp has been an Italian company since 1906: beware of imitations.