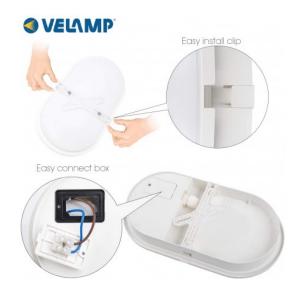

## DESCRIZIONE / DESCRIPTION / DESCRIPTION / DESCRIPCIÓN / BESCHREIBUNG

Elegant design: the 20W, 4000K, 1600lm, oval lamp offers a contemporary and simple design; it is easy to mount both on the wall and on the ceiling; the LED light makes the lighting uniform and soft; IP65 is suitable for both indoor and outdoor use. Natural light 4000K: functional, not too hot or too cold. Energy saving: it is possible to save up to 90% of electricity because the wall light is equipped with 20W LED to replace traditional 110W bulb. Waterproof: the lamp is designed for both indoor and outdoor use thanks to the high IP65 protection rating, water and dust proof; ideal for bathroom, balcony, living room, corridor, workshop, garage, garden etc. Special waterproof connector that will allow you to connect the lamp in a simple, fast and long-lasting way. Length: 270mm. Quality and reliability: the quality of the oval ceiling light is proven by certifying you TUV-GS, ca and RoHs; the lamp is not dimmable and has a lifespan of 30 000 hours; Velamp has been an Italian company since 1906: beware of imitations.