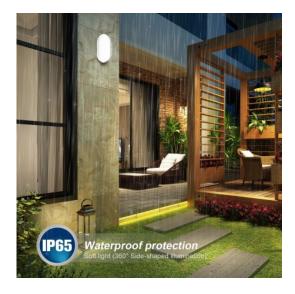

## DESCRIZIONE / DESCRIPTION / DESCRIPTION / DESCRIPCIÓN / BESCHREIBUNG

Elegant design: the 20W, 4000K, 1600lm, oval lamp offers a contemporary and simple design; it is easy to mount both on the wall and on the ceiling; the LED light makes the lighting uniform and soft; IP65 is suitable for both indoor and outdoor use. Natural light 4000K: functional, not too hot or too cold. Energy saving: it is possible to save up to 90% of electricity because the wall light is equipped with 20W LED to replace traditional 110W bulb. Waterproof: the lamp is designed for both indoor and outdoor use thanks to the high IP65 protection rating, water and dust proof; ideal for bathroom, balcony, living room, corridor, workshop, garage, garden etc. Special waterproof connector that will allow you to connect the lamp in a simple, fast and long-lasting way. Length: 270mm. Quality and reliability: the quality of the oval ceiling light is proven by certifying you TUV-GS, ca and RoHs; the lamp is not dimmable and has a lifespan of 30 000 hours; Velamp has been an Italian company since 1906: beware of imitations.