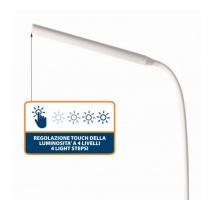

## DESCRIZIONE / DESCRIPTION / DESCRIPTION / DESCRIPCIÓN / BESCHREIBUNG

Floor lamp with modern design - LED floor lamp, thin and essential design for a natural white light (4000K) to be combined with your study, bedroom or living room; will satisfy your need for extra light next to the sofa or in your favourite place of reading or work. Brightness adjustment: via ultra-modern tactile switch located on the tip of the light; easily choose the most suitable one from the various lighting levels. Easy to position - lamp with highly flexible neck that allows excellent positioning and a perfect angle for lighting; an efficient lighting solution that takes up very little space and perfectly matches your spaces. Efficient and non-aggressive lighting - gives off a diffused, nonglaring and flicker-free light; consequently it is not fatiguing for the eyes; the latest technology SMD LED bulbs use only 6 watts of power to generate 510 lumens of light: efficient and anti-waste; save money and energy with a long-lasting LED solution. The Package includes: 6w slim floor lamp, adapter, user manual; Velamp is an Italian company that exists since 1906.