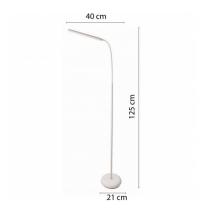

## DATI TECNICI / SPECIFICATION / CARACTÉRISTIQUES / CARACTERISTICAS / SPEZIFIKATIONEN

| Power supply:          | 220v               |
|------------------------|--------------------|
| Power supply included: | Yes                |
| Type of power type:    | Trasformatore 220v |
| Light technology:      | Led smd            |
| Power (W):             | 6W                 |
| Lumen:                 | 510                |
| Kelvin degrees:        | 4000K              |
| Colour:                | White              |
| Guarantee:             | 2 ANNI             |
| Width (mm):            | 212                |
| Depth (mm):            | 212                |
| Height (mm):           | 1650               |
| Net weight kg):        | 2,925              |