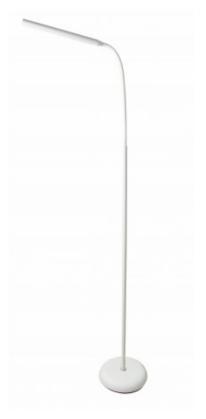

## DESCRIZIONE / DESCRIPTION / DESCRIPTION / DESCRIPCIÓN / BESCHREIBUNG

Floor lamp with modern design - LED floor lamp, thin and essential design for a natural white light (4000K) to be combined with your study, bedroom or living room; will satisfy your need for extra light next to the sofa or in your favourite place of reading or work. Brightness adjustment: via ultra-modern tactile switch located on the tip of the light; easily choose the most suitable one from the various lighting levels. Easy to position - lamp with highly flexible neck that allows excellent positioning and a perfect angle for lighting; an efficient lighting solution that takes up very little space and perfectly matches your spaces. Efficient and non-aggressive lighting - gives off a diffused, nonglaring and flicker-free light; consequently it is not fatiguing for the eyes; the latest technology SMD LED bulbs use only 6 watts of power to generate 510 lumens of light: efficient and anti-waste; save money and energy with a long-lasting LED solution. The Package includes: 6w slim floor lamp, adapter, user manual; Velamp is an Italian company that exists since 1906.