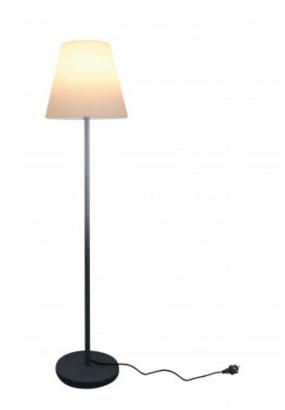

## DESCRIZIONE / DESCRIPTION / DESCRIPTION / DESCRIPCIÓN / BESCHREIBUNG

Floor lamp with an exclusive design with a height of 151.5 cm; simple and puristic design, suitable for both modern and classic lifestyle; solid and robust construction; IP65 protection degree for indoor and outdoor use. Shade in PE plastic material; homogeneous and welcoming light emission; metal base and tube; the powder-coated surface offers excellent corrosion protection; convenient ON/OFF switch located under the lampshade. Versatile use for example in the garden, on the terrace, in the winter garden, in the living area, at fairs and exhibitions, in the shop window and much more; it can be installed as a single unit or in a group. E27 socket for energy saving lamps up to 23 watts, for incandescent lamps up to 40 watts or for LED lamps (omnidirectional recommended); easy lamp replacement without tools. Colour: lamp tube and base: dark grey, shade: opal white; measurements: h: 151.5 cm, lampshade diameter: 35cm, h: 30cm, lampshade diameter: 30 cm, connection cable 150 cm; the supply includes: floor lamp, connection cable with shockproof plug, without bulb.