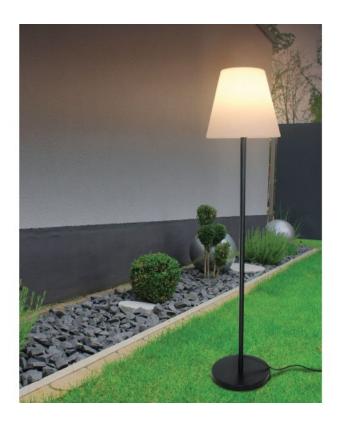

## DESCRIZIONE / DESCRIPTION / DESCRIPTION / DESCRIPCIÓN / BESCHREIBUNG

Floor lamp with an exclusive design with a height of 151.5 cm; simple and puristic design, suitable for both modern and classic lifestyle; solid and robust construction; IP65 protection degree for indoor and outdoor use. Shade in PE plastic material; homogeneous and welcoming light emission; metal base and tube; the powder-coated surface offers excellent corrosion protection; convenient ON/OFF switch located under the lampshade. Versatile use for example in the garden, on the terrace, in the winter garden, in the living area, at fairs and exhibitions, in the shop window and much more; it can be installed as a single unit or in a group. E27 socket for energy saving lamps up to 23 watts, for incandescent lamps up to 40 watts or for LED lamps (omnidirectional recommended); easy lamp replacement without tools. Colour: lamp tube and base: dark grey, shade: opal white; measurements: h: 151.5 cm, lampshade diameter: 35cm, h: 30cm, lampshade diameter: 30 cm, connection cable 150 cm; the supply includes: floor lamp, connection cable with shockproof plug, without bulb.