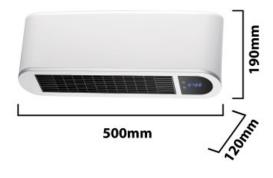

## DATI TECNICI / SPECIFICATION / CARACTÉRISTIQUES / CARACTERISTICAS / SPEZIFIKATIONEN

| Product name:              | PR190                          |
|----------------------------|--------------------------------|
| Power supply:              | 220V AC                        |
| Power supply included:     | YES                            |
| Type of power supply:      | POWER CABLE                    |
| (W) Consumption:           | 2000                           |
| Materials:                 | PLASTIC - OTHER                |
| Insulation class:          |                                |
| Power cable length (cm):   | 140                            |
| Cable:                     | H05VV-F 2X1.0mm <sup>2</sup>   |
| Colour:                    | WHITE                          |
| Switch:                    | YES                            |
| Protection degree (IP):    | IP22                           |
| Functions:                 | HOT + FAN                      |
| Current (A):               | 8.3                            |
| Plug:                      | Type E / F - 2 pin (EU Hybrid) |
| Setting (W):               | 1000W/2000W                    |
| Timer:                     | NO                             |
| Required fuse:             | YES                            |
| Self-resetting Thermostat: | YES                            |
| Air output (m3/ h):        | 58                             |
| Heating area (m2) :        | 20                             |
| Temperature range (°C):    | -10°C + 50°C                   |
| Guarantee:                 | 2 YEARS                        |
| Product width (mm):        | 500                            |
| Product depth (mm):        | 105                            |
| Product height (mm):       | 170                            |
| Net weight kg):            | 1,844                          |
|                            |                                |