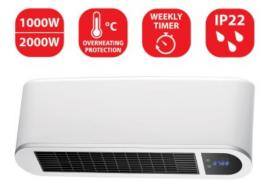

## DATI TECNICI / SPECIFICATION / CARACTÉRISTIQUES / CARACTERISTICAS / SPEZIFIKATIONEN

| Product name:              | PR190                          |
|----------------------------|--------------------------------|
| Power supply:              | 220V AC                        |
| Power supply included:     | YES                            |
| Type of power supply:      | POWER CABLE                    |
| (W) Consumption:           | 2000                           |
| Materials:                 | PLASTIC - OTHER                |
| Insulation class:          |                                |
| Power cable length (cm):   | 140                            |
| Cable:                     | H05VV-F 2X1.0mm <sup>2</sup>   |
| Colour:                    | WHITE                          |
| Switch:                    | YES                            |
| Protection degree (IP):    | IP22                           |
| Functions:                 | HOT + FAN                      |
| Current (A):               | 8.3                            |
| Plug:                      | Type E / F - 2 pin (EU Hybrid) |
| Setting (W):               | 1000W/2000W                    |
| Timer:                     | NO                             |
| Required fuse:             | YES                            |
| Self-resetting Thermostat: | YES                            |
| Air output (m3/ h):        | 58                             |
| Heating area (m2) :        | 20                             |
| Temperature range (°C):    | -10°C + 50°C                   |
| Guarantee:                 | 2 YEARS                        |
| Product width (mm):        | 500                            |
| Product depth (mm):        | 105                            |
| Product height (mm):       | 170                            |
| Net weight kg):            | 1,844                          |
|                            |                                |

## DESCRIZIONE / DESCRIPTION / DESCRIPTION / DESCRIPCIÓN / BESCHREIBUNG

Wall-mounted fan heater with 2000W ceramic technology. Equipped with digital display, remote control and 24-hour and weekly timer. Adjustable thermostat with 2 power levels: minimum power 1000W and maximum power 2000W. It also has a ventilation function: it is therefore comfortable even in summer! It has IPX2 splash protection, useful for using the heater in bathrooms. Designed with Ceramic Technology (PTC) which offers greater efficiency and safety thanks to its ability to self-regulate the output power based on the increase in temperature. Furthermore, the heat spreads quickly to the desired point. Capable of efficiently heating 20 m2. SAFETY: This heater is equipped with an overheat protection which automatically turns off the appliance in case of overheating. For example: due to total or partial obstruction of the vents. Multifunction: thermostat, 24-hour timer, weekly timer, open window sensor with automatic shut-off device.