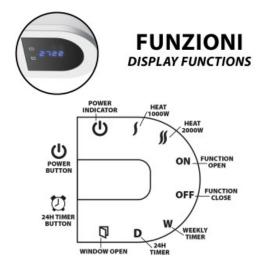

## DESCRIZIONE / DESCRIPTION / DESCRIPTION / DESCRIPCIÓN / BESCHREIBUNG

Wall-mounted fan heater with 2000W ceramic technology. Equipped with digital display, remote control and 24-hour and weekly timer. Adjustable thermostat with 2 power levels: minimum power 1000W and maximum power 2000W. It also has a ventilation function: it is therefore comfortable even in summer! It has IPX2 splash protection, useful for using the heater in bathrooms. Designed with Ceramic Technology (PTC) which offers greater efficiency and safety thanks to its ability to self-regulate the output power based on the increase in temperature. Furthermore, the heat spreads quickly to the desired point. Capable of efficiently heating 20 m2. SAFETY: This heater is equipped with an overheat protection which automatically turns off the appliance in case of overheating. For example: due to total or partial obstruction of the vents. Multifunction: thermostat, 24-hour timer, weekly timer, open window sensor with automatic shut-off device.