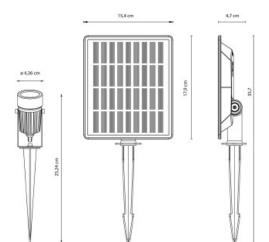

### DESCRIZIONE / DESCRIPTION / DESCRIPTION / DESCRIPCIÓN / BESCHREIBUNG

Easy installation, the solar stakes can be planted in the ground or fixed to the wall. The panel is connected to the spots by 2 cables of 3 meters. Solar charging: big savings! The batteries are charged during the day with sunlight and then automatically turn on the spotlights in the evening. Equipped with a 3600 mAh lithium battery (much larger than many other models), it will give you up to 30 hours of light (in 50% mode). Mountain spotlights with particularly powerful latest-generation SMD LEDs (100 lumens per spotlight). The light is concentrated: provides precise light to illuminate a tree, a cabinet, a cabinet, an entrance... Robust aluminum structure with efficient heat dissipation. Protection against shocks and corrosion. With protection class IP65,