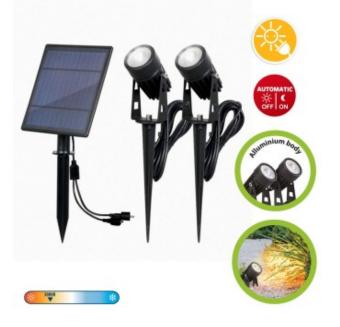

# BLACKBIRD: kit of 2 solar-charged aluminum LED spotlights

((( 📘 🗵

### DESCRIZIONE / DESCRIPTION / DESCRIPTION / DESCRIPCIÓN / BESCHREIBUNG

Easy installation, the solar stakes can be planted in the ground or fixed to the wall. The panel is connected to the spots by 2 cables of 3 meters. Solar charging: big savings! The batteries are charged during the day with sunlight and then automatically turn on the spotlights in the evening. Equipped with a 3600 mAh lithium battery (much larger than many other models), it will give you up to 30 hours of light (in 50% mode). Mountain spotlights with particularly powerful latest-generation SMD LEDs (100 lumens per spotlight). The light is concentrated: provides precise light to illuminate a tree, a cabinet, a cabinet, an entrance... Robust aluminum structure with efficient heat dissipation. Protection against shocks and corrosion. With protection class IP65,