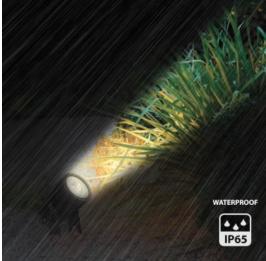

### DESCRIZIONE / DESCRIPTION / DESCRIPTION / DESCRIPCIÓN / BESCHREIBUNG

Easy installation, the solar stakes can be planted in the ground or fixed to the wall. The panel is connected to the spots by 2 cables of 3 meters. Solar charging: big savings! The batteries are charged during the day with sunlight and then automatically turn on the spotlights in the evening. Equipped with a 3600 mAh lithium battery (much larger than many other models), it will give you up to 30 hours of light (in 50% mode). Mountain spotlights with particularly powerful latest-generation SMD LEDs (100 lumens per spotlight). The light is concentrated: provides precise light to illuminate a tree, a cabinet, a cabinet, an entrance... Robust aluminum structure with efficient heat dissipation. Protection against shocks and corrosion. With protection class IP65,