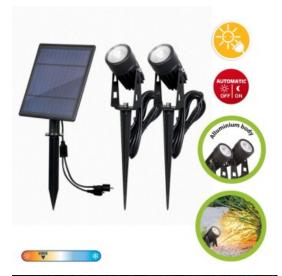

# BLACKBIRD: kit of 2 solar-charged aluminum LED spotlights

((( 📘 🗵

### DESCRIZIONE / DESCRIPTION / DESCRIPTION / DESCRIPCIÓN / BESCHREIBUNG

Easy installation, the solar stakes can be planted in the ground or fixed to the wall. The panel is connected to the spots by 2 cables of 3 meters. Solar charging: big savings! The batteries are charged during the day with sunlight and then automatically turn on the spotlights in the evening. Equipped with a 3600 mAh lithium battery (much larger than many other models), it will give you up to 30 hours of light (in 50% mode). Mountain spotlights with particularly powerful latest-generation SMD LEDs (100 lumens per spotlight). The light is concentrated: provides precise light to illuminate a tree, a cabinet, a cabinet, an entrance... Robust aluminum structure with efficient heat dissipation. Protection against shocks and corrosion. With protection class IP65,