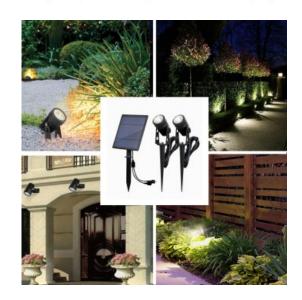

### DESCRIZIONE / DESCRIPTION / DESCRIPTION / DESCRIPCIÓN / BESCHREIBUNG

Easy installation, the solar stakes can be planted in the ground or fixed to the wall. The panel is connected to the spots by 2 cables of 3 meters. Solar charging: big savings! The batteries are charged during the day with sunlight and then automatically turn on the spotlights in the evening. Equipped with a 3600 mAh lithium battery (much larger than many other models), it will give you up to 30 hours of light (in 50% mode). Mountain spotlights with particularly powerful latest-generation SMD LEDs (100 lumens per spotlight). The light is concentrated: provides precise light to illuminate a tree, a cabinet, a cabinet, an entrance... Robust aluminum structure with efficient heat dissipation. Protection against shocks and corrosion. With protection class IP65,