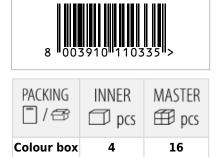

### DATI LOGISTICI / LOGISTIC INFORMATION / DONNEES LOGISTIQUES / DATOS LOGÍSTICOS / LOGISTISCHE DATEN

| Packing type:                  | Colour box |
|--------------------------------|------------|
| Packed product width (mm):     | 175        |
| Height of packed product (mm): | 90         |
| Inner quantity:                | 4          |
| Master quantity:               | 16         |