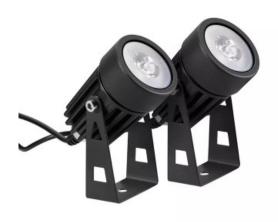

### DESCRIZIONE / DESCRIPTION / DESCRIPTION / DESCRIPCIÓN / BESCHREIBUNG

Easy installation, the solar stakes can be planted in the ground or fixed to the wall. The panel is connected to the spots by 2 cables of 3 meters. Solar charging: big savings! The batteries are charged during the day with sunlight and then automatically turn on the spotlights in the evening. Equipped with a 3600 mAh lithium battery (much larger than many other models), it will give you up to 30 hours of light (in 50% mode). Mountain spotlights with particularly powerful latest-generation SMD LEDs (100 lumens per spotlight). The light is concentrated: provides precise light to illuminate a tree, a cabinet, a cabinet, an entrance... Robust aluminum structure with efficient heat dissipation. Protection against shocks and corrosion. With protection class IP65,