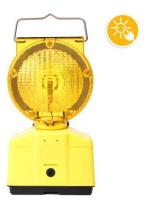

## DESCRIZIONE / DESCRIPTION / DESCRIPTION / DESCRIPCIÓN / BESCHREIBUNG

2 LED road indicator. With twilight sensor. Highly visible light. Autonomy 90 hours. Fluorescent yellow body and orange diffuser; all in polycarbonate that is highly resistant to shocks, UV rays and atmospheric conditions. Adjustable mounting bracket and hot-dip galvanized metal handle. Fitted with a specially designed diffuser for high night flash visibility. With twilight sensor: the lamp switches on automatically at night and switches off automatically during the day. Operation: The flasher is equipped with a 1.2V 1500mAh Ni-MH rechargeable battery. It recharges during the day thanks to sunlight and lights up by itself at night to flash. You don't have to think of anything! It will turn off to recharge.