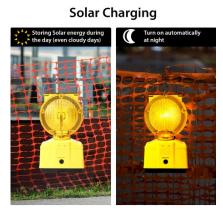

## DESCRIZIONE / DESCRIPTION / DESCRIPTION / DESCRIPCIÓN / BESCHREIBUNG

2 LED road indicator. With twilight sensor. Highly visible light. Autonomy 90 hours. Fluorescent yellow body and orange diffuser; all in polycarbonate that is highly resistant to shocks, UV rays and atmospheric conditions. Adjustable mounting bracket and hot-dip galvanized metal handle. Fitted with a specially designed diffuser for high night flash visibility. With twilight sensor: the lamp switches on automatically at night and switches off automatically during the day. Operation: The flasher is equipped with a 1.2V 1500mAh Ni-MH rechargeable battery. It recharges during the day thanks to sunlight and lights up by itself at night to flash. You don't have to think of anything! It will turn off to recharge.