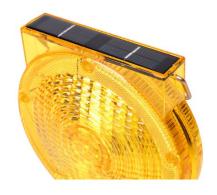

## DESCRIZIONE / DESCRIPTION / DESCRIPTION / DESCRIPCIÓN / BESCHREIBUNG

2 LED road indicator. With twilight sensor. Highly visible light. Autonomy 90 hours. Fluorescent yellow body and orange diffuser; all in polycarbonate that is highly resistant to shocks, UV rays and atmospheric conditions. Adjustable mounting bracket and hot-dip galvanized metal handle. Fitted with a specially designed diffuser for high night flash visibility. With twilight sensor: the lamp switches on automatically at night and switches off automatically during the day. Operation: The flasher is equipped with a 1.2V 1500mAh Ni-MH rechargeable battery. It recharges during the day thanks to sunlight and lights up by itself at night to flash. You don't have to think of anything! It will turn off to recharge.