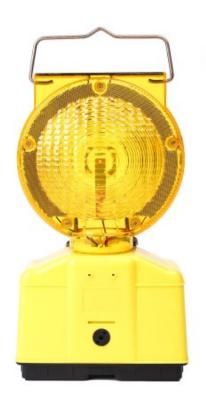

## DESCRIZIONE / DESCRIPTION / DESCRIPTION / DESCRIPCIÓN / BESCHREIBUNG

2 LED road indicator. With twilight sensor. Highly visible light. Autonomy 90 hours. Fluorescent yellow body and orange diffuser; all in polycarbonate that is highly resistant to shocks, UV rays and atmospheric conditions. Adjustable mounting bracket and hot-dip galvanized metal handle. Fitted with a specially designed diffuser for high night flash visibility. With twilight sensor: the lamp switches on automatically at night and switches off automatically during the day. Operation: The flasher is equipped with a 1.2V 1500mAh Ni-MH rechargeable battery. It recharges during the day thanks to sunlight and lights up by itself at night to flash. You don't have to think of anything! It will turn off to recharge.