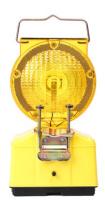

## DESCRIZIONE / DESCRIPTION / DESCRIPTION / DESCRIPCIÓN / BESCHREIBUNG

2 LED road indicator. With twilight sensor. Highly visible light. Autonomy 90 hours. Fluorescent yellow body and orange diffuser; all in polycarbonate that is highly resistant to shocks, UV rays and atmospheric conditions. Adjustable mounting bracket and hot-dip galvanized metal handle. Fitted with a specially designed diffuser for high night flash visibility. With twilight sensor: the lamp switches on automatically at night and switches off automatically during the day. Operation: The flasher is equipped with a 1.2V 1500mAh Ni-MH rechargeable battery. It recharges during the day thanks to sunlight and lights up by itself at night to flash. You don't have to think of anything! It will turn off to recharge.