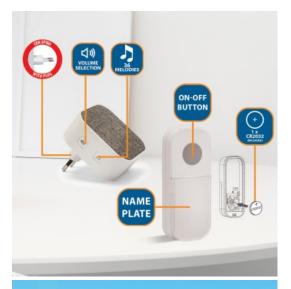

### DATI TECNICI / SPECIFICATION / CARACTÉRISTIQUES / CARACTERISTICAS / SPEZIFIKATIONEN

| Power supply:               | 220V AC                                                    |
|-----------------------------|------------------------------------------------------------|
| Power supply included:      | YES                                                        |
| Type of power supply:       | INTERNAL DRIVER                                            |
| Batteries included:         | INCLUDED                                                   |
| Battery (type):             | CR2032                                                     |
| Battery technology:         | LITHIUM-ION                                                |
| Range (m):                  | 150                                                        |
| Materials:                  | PLASTIC - ABS                                              |
| Insulation class:           | II                                                         |
| Colour:                     | WHITE                                                      |
| Protection degree (IP):     | IP44                                                       |
| Plug:                       | Type C/EF - 2 pin (Europlug/FR-DE<br>Hybrid WITHOUT EARTH) |
| Guarantee:                  | 2 YEARS                                                    |
| Product width (mm):         | 90                                                         |
| Product depth (mm):         | 70                                                         |
| Product height (mm):        | 75                                                         |
| Net weight kg):             | 0,142                                                      |
| Quantity of batteries used: | 1                                                          |
| Replaceable battery:        | YES                                                        |
| Numero melodie:             |                                                            |

#### DESCRIZIONE / DESCRIPTION / DESCRIPTION / DESCRIPCIÓN / BESCHREIBUNG

[150 meters free field range] The distance between transmitter and receiver is up to 150 meters. The transmission is 433mHz, enough radio range to install the wireless doorbell anywhere in your home, ensuring you don't miss any visitors or deliveries. [36 ringtones and 4 volume levels] You can choose your favorite ringtone from 36 different melodies.... All beautiful!. Possibility to adjust the volume on 4 levels. [With flashing red LED] When the doorbell button is pressed, in addition to hearing the ringtone, a red LED will flash on the receiver, which is very visible especially in the dark. Also convenient for people who can't hear well or if the TV is on! [Easy Installation] Just plug the receiver into the electrical outlet (indoor only). The doorbell can be attached to the door frame with screws or attached with double-sided tapes. In addition to the convenient name holder, the doorbell also has a red light that indicates to the visitor that his call is being transmitted. Finally, the bell is resistant to water splashes: it is therefore suitable for being on the gate pillar or under the veranda. [No interference] pairing the doorbell and receiver is very simple and does not require any skills. Above all, this combination guarantees that there will be no frequency disturbances with other wireless devices nearby.