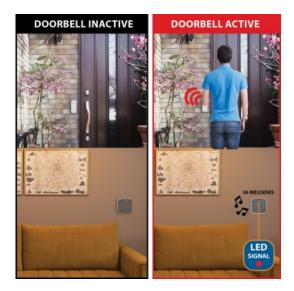

#### DESCRIZIONE / DESCRIPTION / DESCRIPTION / DESCRIPCIÓN / BESCHREIBUNG

[150 meters free field range] The distance between transmitter and receiver is up to 150 meters. The transmission is 433mHz, enough radio range to install the wireless doorbell anywhere in your home, ensuring you don't miss any visitors or deliveries. [36 ringtones and 4 volume levels] You can choose your favorite ringtone from 36 different melodies.... All beautiful!. Possibility to adjust the volume on 4 levels. [With flashing red LED] When the doorbell button is pressed, in addition to hearing the ringtone, a red LED will flash on the receiver, which is very visible especially in the dark. Also convenient for people who can't hear well or if the TV is on! [Easy Installation] Just plug the receiver into the electrical outlet (indoor only). The doorbell can be attached to the door frame with screws or attached with double-sided tapes. In addition to the convenient name holder, the doorbell also has a red light that indicates to the visitor that his call is being transmitted. Finally, the bell is resistant to water splashes: it is therefore suitable for being on the gate pillar or under the veranda. [No interference] pairing the doorbell and receiver is very simple and does not require any skills. Above all, this combination guarantees that there will be no frequency disturbances with other wireless devices nearby.