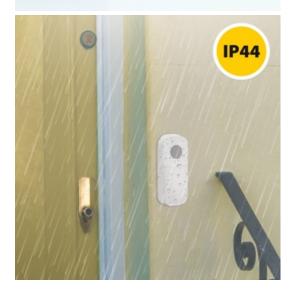

#### DESCRIZIONE / DESCRIPTION / DESCRIPTION / DESCRIPCIÓN / BESCHREIBUNG

[150 meters free field range] The distance between transmitter and receiver is up to 150 meters. The transmission is 433mHz, enough radio range to install the wireless doorbell anywhere in your home, ensuring you don't miss any visitors or deliveries. [36 ringtones and 4 volume levels] You can choose your favorite ringtone from 36 different melodies.... All beautiful!. Possibility to adjust the volume on 4 levels. [With flashing red LED] When the doorbell button is pressed, in addition to hearing the ringtone, a red LED will flash on the receiver, which is very visible especially in the dark. Also convenient for people who can't hear well or if the TV is on! [Easy Installation] Just plug the receiver into the electrical outlet (indoor only). The doorbell can be attached to the door frame with screws or attached with double-sided tapes. In addition to the convenient name holder, the doorbell also has a red light that indicates to the visitor that his call is being transmitted. Finally, the bell is resistant to water splashes: it is therefore suitable for being on the gate pillar or under the veranda. [No interference] pairing the doorbell and receiver is very simple and does not require any skills. Above all, this combination guarantees that there will be no frequency disturbances with other wireless devices nearby.