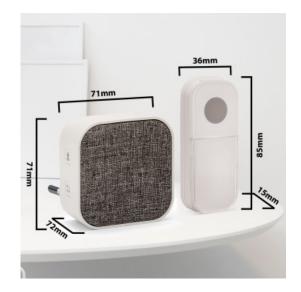

### DATI TECNICI / SPECIFICATION / CARACTÉRISTIQUES / CARACTERISTICAS / SPEZIFIKATIONEN

| Power supply:               | 220V AC                                                    |
|-----------------------------|------------------------------------------------------------|
| Power supply included:      | YES                                                        |
| Type of power supply:       | INTERNAL DRIVER                                            |
| Batteries included:         | INCLUDED                                                   |
| Battery (type):             | CR2032                                                     |
| Battery technology:         | LITHIUM-ION                                                |
| Range (m):                  | 150                                                        |
| Materials:                  | PLASTIC - ABS                                              |
| Insulation class:           | II                                                         |
| Colour:                     | WHITE                                                      |
| Protection degree (IP):     | IP44                                                       |
| Plug:                       | Type C/EF - 2 pin (Europlug/FR-DE<br>Hybrid WITHOUT EARTH) |
| Guarantee:                  | 2 YEARS                                                    |
| Product width (mm):         | 90                                                         |
| Product depth (mm):         | 70                                                         |
| Product height (mm):        | 75                                                         |
| Net weight kg):             | 0,142                                                      |
| Quantity of batteries used: | 1                                                          |
| Replaceable battery:        | YES                                                        |
| Numero melodie:             |                                                            |