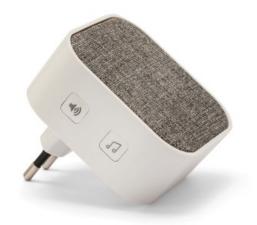

#### DESCRIZIONE / DESCRIPTION / DESCRIPTION / DESCRIPCIÓN / BESCHREIBUNG

[150 meters free field range] The distance between transmitter and receiver is up to 150 meters. The transmission is 433mHz, enough radio range to install the wireless doorbell anywhere in your home, ensuring you don't miss any visitors or deliveries. [36 ringtones and 4 volume levels] You can choose your favorite ringtone from 36 different melodies.... All beautiful!. Possibility to adjust the volume on 4 levels. [With flashing red LED] When the doorbell button is pressed, in addition to hearing the ringtone, a red LED will flash on the receiver, which is very visible especially in the dark. Also convenient for people who can't hear well or if the TV is on! [Easy Installation] Just plug the receiver into the electrical outlet (indoor only). The doorbell can be attached to the door frame with screws or attached with double-sided tapes. In addition to the convenient name holder, the doorbell also has a red light that indicates to the visitor that his call is being transmitted. Finally, the bell is resistant to water splashes: it is therefore suitable for being on the gate pillar or under the veranda. [No interference] pairing the doorbell and receiver is very simple and does not require any skills. Above all, this combination guarantees that there will be no frequency disturbances with other wireless devices nearby.