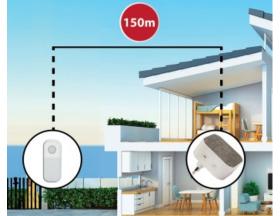

#### DESCRIZIONE / DESCRIPTION / DESCRIPTION / DESCRIPCIÓN / BESCHREIBUNG

[150 meters free field range] The distance between transmitter and receiver is up to 150 meters. The transmission is 433mHz, enough radio range to install the wireless doorbell anywhere in your home, ensuring you don't miss any visitors or deliveries. [36 ringtones and 4 volume levels] You can choose your favorite ringtone from 36 different melodies.... All beautiful!. Possibility to adjust the volume on 4 levels. [With flashing red LED] When the doorbell button is pressed, in addition to hearing the ringtone, a red LED will flash on the receiver, which is very visible especially in the dark. Also convenient for people who can't hear well or if the TV is on! [Easy Installation] Just plug the receiver into the electrical outlet (indoor only). The doorbell can be attached to the door frame with screws or attached with double-sided tapes. In addition to the convenient name holder, the doorbell also has a red light that indicates to the visitor that his call is being transmitted. Finally, the bell is resistant to water splashes: it is therefore suitable for being on the gate pillar or under the veranda. [No interference] pairing the doorbell and receiver is very simple and does not require any skills. Above all, this combination guarantees that there will be no frequency disturbances with other wireless devices nearby.