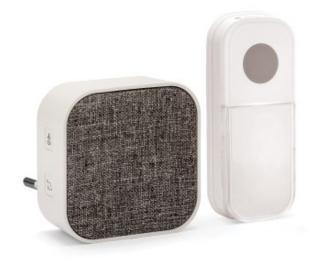

## TAYLOR AC: Wireless doorbell with plug, 150m, 36 melodies. White

(((•

#### DESCRIZIONE / DESCRIPTION / DESCRIPTION / DESCRIPCIÓN / BESCHREIBUNG

[150 meters free field range] The distance between transmitter and receiver is up to 150 meters. The transmission is 433mHz, enough radio range to install the wireless doorbell anywhere in your home, ensuring you don't miss any visitors or deliveries. [36 ringtones and 4 volume levels] You can choose your favorite ringtone from 36 different melodies.... All beautiful!. Possibility to adjust the volume on 4 levels. [With flashing red LED] When the doorbell button is pressed, in addition to hearing the ringtone, a red LED will flash on the receiver, which is very visible especially in the dark. Also convenient for people who can't hear well or if the TV is on! [Easy Installation] Just plug the receiver into the electrical outlet (indoor only). The doorbell can be attached to the door frame with screws or attached with double-sided tapes. In addition to the convenient name holder, the doorbell also has a red light that indicates to the visitor that his call is being transmitted. Finally, the bell is resistant to water splashes: it is therefore suitable for being on the gate pillar or under the veranda. [No interference] pairing the doorbell and receiver is very simple and does not require any skills. Above all, this combination guarantees that there will be no frequency disturbances with other wireless devices nearby.