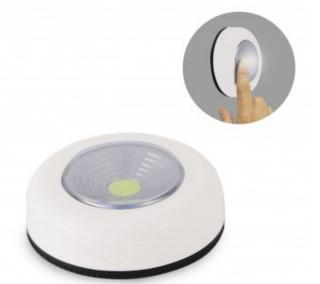

## DESCRIZIONE / DESCRIPTION / DESCRIPTION / DESCRIPCIÓN / BESCHREIBUNG

It turns on and off with a touch: just press and turn ON/OFF useless looking for the switch, you press. Equipped with the newest COB LED of the latest technology, it is very bright: 40 lumens the diffuser allows excellent light diffusion, not glaring and without risk to the eyes; made of super resistant quality plastic. Installable in wardrobes, attics, cellars, cars, boats, caravans; can also be installed on walls; ideal for all uses at home and camping, in children's bedrooms, on desks, on bedside tables. Works with 3 AAA LR03 batteries (not supplied). Autonomy: more than 20 hours in continuous use.