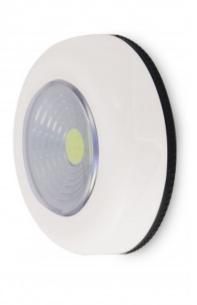

## 3 LED aluminium finish mini push light

## DESCRIZIONE / DESCRIPTION / DESCRIPTION / DESCRIPCIÓN / BESCHREIBUNG

It turns on and off with a touch: just press and turn ON/OFF useless looking for the switch, you press. Equipped with the newest COB LED of the latest technology, it is very bright: 40 lumens the diffuser allows excellent light diffusion, not glaring and without risk to the eyes; made of super resistant quality plastic. Installable in wardrobes, attics, cellars, cars, boats, caravans; can also be installed on walls; ideal for all uses at home and camping, in children's bedrooms, on desks, on bedside tables. Works with 3 AAA LR03 batteries (not supplied). Autonomy: more than 20 hours in continuous use.