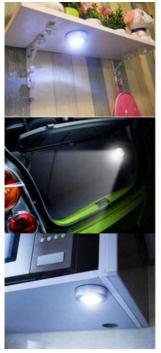

## DESCRIZIONE / DESCRIPTION / DESCRIPTION / DESCRIPCIÓN / BESCHREIBUNG

It turns on and off with a touch: just press and turn ON/OFF useless looking for the switch, you press. Equipped with the newest COB LED of the latest technology, it is very bright: 40 lumens the diffuser allows excellent light diffusion, not glaring and without risk to the eyes; made of super resistant quality plastic. Installable in wardrobes, attics, cellars, cars, boats, caravans; can also be installed on walls; ideal for all uses at home and camping, in children's bedrooms, on desks, on bedside tables. Works with 3 AAA LR03 batteries (not supplied). Autonomy: more than 20 hours in continuous use.