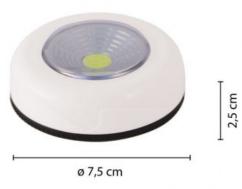

## 3 LED aluminium finish mini push light

## DATI TECNICI / SPECIFICATION / CARACTÉRISTIQUES / CARACTERISTICAS / SPEZIFIKATIONEN

| Power supply:           | Pile         |
|-------------------------|--------------|
| Power supply included:  | No           |
| Battery (capacity mAh): | 3xaaa        |
| Light technology:       | Standard led |
| Lumen:                  | 20           |
| Colour:                 | Grey         |
| Guarantee:              | 2 ANNI       |
| Width (mm):             | 68           |
| Depth (mm):             | 68           |
| Height (mm):            | 20           |
| Net weight kg):         | 0,033        |

## DESCRIZIONE / DESCRIPTION / DESCRIPTION / DESCRIPCIÓN / BESCHREIBUNG

It turns on and off with a touch: just press and turn ON/OFF useless looking for the switch, you press. Equipped with the newest COB LED of the latest technology, it is very bright: 40 lumens the diffuser allows excellent light diffusion, not glaring and without risk to the eyes; made of super resistant quality plastic. Installable in wardrobes, attics, cellars, cars, boats, caravans; can also be installed on walls; ideal for all uses at home and camping, in children's bedrooms, on desks, on bedside tables. Works with 3 AAA LR03 batteries (not supplied). Autonomy: more than 20 hours in continuous use.