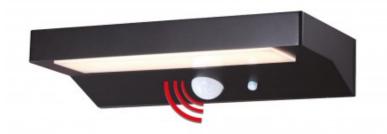

## DESCRIZIONE / DESCRIPTION / DESCRIPTION / DESCRIPCIÓN / BESCHREIBUNG

Solar LED wall lamp in anti-UV polycarbonate and ABS; contemporary and extremely refined design; resistant to impact and atmospheric agents; the electronic part is particularly water resistant. Operation: the lamp recharges during the day, using the sun's rays. 3 modes of use: 1) always on: the light turns on automatically when the sun goes down for 8 hours. 20 continuous lumens: the lamp is then used as a street lamp; it will turn off automatically at dawn. 2) mixed mode: the light turns on automatically when the sun goes down: 20 continuous lumens; in addition, the motion detector is activated: 400 lumens for 8 seconds if it detects a movement; it will turn off automatically at dawn. 3) detection only mode: the lamp will light up for 8 seconds at 600 lumens if it detects movement in the covered area; acts as both a courtesy light and a safety light. The lamp is fitted with the latest generation SMD LEDs with high-performance diffusers: the light is homogeneous; 4000K light: neither too hot nor too cold. Equipped with 6V 0.3a monocrystalline solar panel and Li-lon 2200mAh battery; it can be fixed with dowels or using the convenient peg provided; autonomy: up to 8 hours depending on the charge received during the day. Dimensions: 205mm x 106mm x 40mm; simple fixing with two anchors.