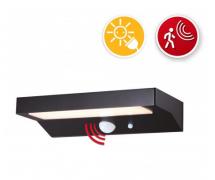

## DESCRIZIONE / DESCRIPTION / DESCRIPTION / DESCRIPCIÓN / BESCHREIBUNG

Solar LED wall lamp in anti-UV polycarbonate and ABS; contemporary and extremely refined design; resistant to impact and atmospheric agents; the electronic part is particularly water resistant. Operation: the lamp recharges during the day, using the sun's rays. 3 modes of use: 1) always on: the light turns on automatically when the sun goes down for 8 hours. 20 continuous lumens: the lamp is then used as a street lamp; it will turn off automatically at dawn. 2) mixed mode: the light turns on automatically when the sun goes down: 20 continuous lumens; in addition, the motion detector is activated: 400 lumens for 8 seconds if it detects a movement; it will turn off automatically at dawn. 3) detection only mode: the lamp will light up for 8 seconds at 600 lumens if it detects movement in the covered area; acts as both a courtesy light and a safety light. The lamp is fitted with the latest generation SMD LEDs with high-performance diffusers: the light is homogeneous; 4000K light: neither too hot nor too cold. Equipped with 6V 0.3a monocrystalline solar panel and Li-lon 2200mAh battery; it can be fixed with dowels or using the convenient peg provided; autonomy: up to 8 hours depending on the charge received during the day. Dimensions: 205mm x 106mm x 40mm; simple fixing with two anchors.