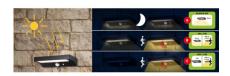

## DESCRIZIONE / DESCRIPTION / DESCRIPTION / DESCRIPCIÓN / BESCHREIBUNG

Solar LED wall lamp in anti-UV polycarbonate and ABS; contemporary and extremely refined design; resistant to impact and atmospheric agents; the electronic part is particularly water resistant. Operation: the lamp recharges during the day, using the sun's rays. 3 modes of use: 1) always on: the light turns on automatically when the sun goes down for 8 hours. 20 continuous lumens: the lamp is then used as a street lamp; it will turn off automatically at dawn. 2) mixed mode: the light turns on automatically when the sun goes down: 20 continuous lumens; in addition, the motion detector is activated: 400 lumens for 8 seconds if it detects a movement; it will turn off automatically at dawn. 3) detection only mode: the lamp will light up for 8 seconds at 600 lumens if it detects movement in the covered area; acts as both a courtesy light and a safety light. The lamp is fitted with the latest generation SMD LEDs with high-performance diffusers: the light is homogeneous; 4000K light: neither too hot nor too cold. Equipped with 6V 0.3a monocrystalline solar panel and Li-lon 2200mAh battery; it can be fixed with dowels or using the convenient peg provided; autonomy: up to 8 hours depending on the charge received during the day. Dimensions: 205mm x 106mm x 40mm; simple fixing with two anchors.