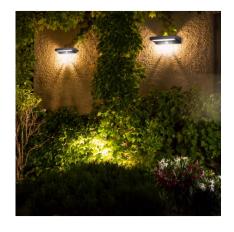

## DESCRIZIONE / DESCRIPTION / DESCRIPTION / DESCRIPCIÓN / BESCHREIBUNG

Solar LED wall lamp in anti-UV polycarbonate and ABS; contemporary and extremely refined design; resistant to impact and atmospheric agents; the electronic part is particularly water resistant. Operation: the lamp recharges during the day, using the sun's rays. 3 modes of use: 1) always on: the light turns on automatically when the sun goes down for 8 hours. 20 continuous lumens: the lamp is then used as a street lamp; it will turn off automatically at dawn. 2) mixed mode: the light turns on automatically when the sun goes down: 20 continuous lumens; in addition, the motion detector is activated: 400 lumens for 8 seconds if it detects a movement; it will turn off automatically at dawn. 3) detection only mode: the lamp will light up for 8 seconds at 600 lumens if it detects movement in the covered area; acts as both a courtesy light and a safety light. The lamp is fitted with the latest generation SMD LEDs with high-performance diffusers: the light is homogeneous; 4000K light: neither too hot nor too cold. Equipped with 6V 0.3a monocrystalline solar panel and Li-lon 2200mAh battery; it can be fixed with dowels or using the convenient peg provided; autonomy: up to 8 hours depending on the charge received during the day. Dimensions: 205mm x 106mm x 40mm; simple fixing with two anchors.