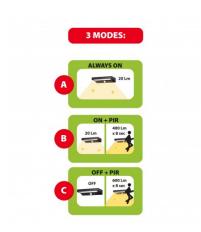

## DESCRIZIONE / DESCRIPTION / DESCRIPTION / DESCRIPCIÓN / BESCHREIBUNG

Solar LED wall lamp in anti-UV polycarbonate and ABS; contemporary and extremely refined design; resistant to impact and atmospheric agents; the electronic part is particularly water resistant. Operation: the lamp recharges during the day, using the sun's rays. 3 modes of use: 1) always on: the light turns on automatically when the sun goes down for 8 hours. 20 continuous lumens: the lamp is then used as a street lamp; it will turn off automatically at dawn. 2) mixed mode: the light turns on automatically when the sun goes down: 20 continuous lumens; in addition, the motion detector is activated: 400 lumens for 8 seconds if it detects a movement; it will turn off automatically at dawn. 3) detection only mode: the lamp will light up for 8 seconds at 600 lumens if it detects movement in the covered area; acts as both a courtesy light and a safety light. The lamp is fitted with the latest generation SMD LEDs with high-performance diffusers: the light is homogeneous; 4000K light: neither too hot nor too cold. Equipped with 6V 0.3a monocrystalline solar panel and Li-lon 2200mAh battery; it can be fixed with dowels or using the convenient peg provided; autonomy: up to 8 hours depending on the charge received during the day. Dimensions: 205mm x 106mm x 40mm; simple fixing with two anchors.