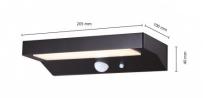

## DATI TECNICI / SPECIFICATION / CARACTÉRISTIQUES / CARACTERISTICAS / SPEZIFIKATIONEN

| Product name:           | TECNO        |
|-------------------------|--------------|
| Power supply:           | SOLAR        |
| Power supply included:  | YES          |
| Type of power supply:   | SOLAR PANEL  |
| Batteries included:     | YES          |
| Battery (type):         | 18650        |
| Battery (capacity mAh): | 2200         |
| Battery technology:     | LITHIUM-ION  |
| Battery weight:         | 0.045        |
| Charging Time (hrs):    | 12           |
| Runtime (hrs):          | 8            |
| Light technology:       | 2835 SMD LED |
| Power (W):              | 10           |
| Lumen:                  | 600          |
| Kelvin degrees:         | 4000K        |
| Light beam:             | DIFFUSE      |
| Materials:              | PLASTIC - PC |
| Extendable:             | NO           |
| Insulation class:       | III          |
| Colour:                 | BLACK        |
| Switch:                 | YES          |
| Protection degree (IP): | IP44         |
| Lamp included:          | YES          |
| Guarantee:              | 2 ANNI       |
| Product width (mm):     | 200          |
| Product depth (mm):     | 40           |
| Product height (mm):    | 100          |
| Froduct neight (mm).    | 100          |

## DESCRIZIONE / DESCRIPTION / DESCRIPTION / DESCRIPCIÓN / BESCHREIBUNG

Solar LED wall lamp in anti-UV polycarbonate and ABS; contemporary and extremely refined design; resistant to impact and atmospheric agents; the electronic part is particularly water resistant. Operation: the lamp recharges during the day, using the sun's rays. 3 modes of use: 1) always on: the light turns on automatically when the sun goes down for 8 hours. 20 continuous lumens: the lamp is then used as a street lamp; it will turn off automatically at dawn. 2) mixed mode: the light turns on automatically when the sun goes down: 20 continuous lumens; in addition, the motion detector is activated: 400 lumens for 8 seconds if it detects a movement; it will turn off automatically at dawn. 3) detection only mode: the lamp will light up for 8 seconds at 600 lumens if it detects movement in the covered area; acts as both a courtesy light and a safety light. The lamp is fitted with the latest generation SMD LEDs with high-performance diffusers: the light is homogeneous; 4000K light: neither too hot nor too cold. Equipped with 6V 0.3a monocrystalline solar panel and Li-lon 2200mAh battery; it can be fixed with dowels or using the convenient peg provided; autonomy: up to 8 hours depending on the charge received during the day. Dimensions: 205mm x 106mm x 40mm; simple fixing with two anchors.