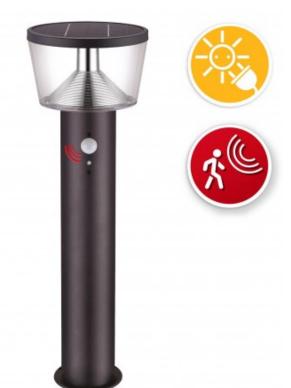

## DESCRIZIONE / DESCRIPTION / DESCRIPTION / DESCRIPCIÓN / BESCHREIBUNG

Solar LED floor lamp in stainless steel; contemporary and extremely refined design; resistant to impact and atmospheric agents; the electronic part is particularly water resistant. Operation: the lamp recharges during the day, using the sun's rays. 3 modes of use: 1) always on: the light turns on automatically when the sun goes down for 8 hours. 20 continuous lumens: the lamp is then used as a street lamp; it will turn off automatically at dawn. 2) mixed mode: the light turns on automatically when the sun goes down: 20 continuous lumens; in addition, the motion detector is activated: 400 lumens for 8 seconds if it detects a movement; it will turn off automatically at dawn. 3) detection only mode: the lamp will light up for 8 seconds at 600 lumens if it detects movement in the covered area; acts as both a courtesy light and a safety light. The lamp is fitted with the latest generation SMD LEDs with high-performance diffusers: the light is homogeneous; 4000K light: neither too hot nor too cold. Equipped with 6V 0.3a monocrystalline solar panel and Li-lon 2200mAh battery; it can be fixed with dowels or using the convenient peg provided; autonomy: up to 8 hours depending on the charge received during the day. Dimensions: 54 cm in height and 16 cm in diameter.