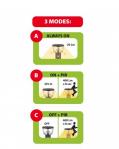

## DESCRIZIONE / DESCRIPTION / DESCRIPTION / DESCRIPCIÓN / BESCHREIBUNG

Solar LED floor lamp in stainless steel; contemporary and extremely refined design; resistant to impact and atmospheric agents; the electronic part is particularly water resistant. Operation: the lamp recharges during the day, using the sun's rays. 3 modes of use: 1) always on: the light turns on automatically when the sun goes down for 8 hours. 20 continuous lumens: the lamp is then used as a street lamp; it will turn off automatically at dawn. 2) mixed mode: the light turns on automatically when the sun goes down: 20 continuous lumens; in addition, the motion detector is activated: 400 lumens for 8 seconds if it detects a movement; it will turn off automatically at dawn. 3) detection only mode: the lamp will light up for 8 seconds at 600 lumens if it detects movement in the covered area; acts as both a courtesy light and a safety light. The lamp is fitted with the latest generation SMD LEDs with high-performance diffusers: the light is homogeneous; 4000K light: neither too hot nor too cold. Equipped with 6V 0.3a monocrystalline solar panel and Li-lon 2200mAh battery; it can be fixed with dowels or using the convenient peg provided; autonomy: up to 8 hours depending on the charge received during the day. Dimensions: 54 cm in height and 16 cm in diameter.