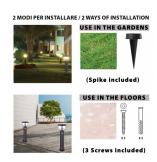

## DESCRIZIONE / DESCRIPTION / DESCRIPTION / DESCRIPCIÓN / BESCHREIBUNG

Solar LED floor lamp in stainless steel; contemporary and extremely refined design; resistant to impact and atmospheric agents; the electronic part is particularly water resistant. Operation: the lamp recharges during the day, using the sun's rays. 3 modes of use: 1) always on: the light turns on automatically when the sun goes down for 8 hours. 20 continuous lumens: the lamp is then used as a street lamp; it will turn off automatically at dawn. 2) mixed mode: the light turns on automatically when the sun goes down: 20 continuous lumens; in addition, the motion detector is activated: 400 lumens for 8 seconds if it detects a movement; it will turn off automatically at dawn. 3) detection only mode: the lamp will light up for 8 seconds at 600 lumens if it detects movement in the covered area; acts as both a courtesy light and a safety light. The lamp is fitted with the latest generation SMD LEDs with high-performance diffusers: the light is homogeneous; 4000K light: neither too hot nor too cold. Equipped with 6V 0.3a monocrystalline solar panel and Li-lon 2200mAh battery; it can be fixed with dowels or using the convenient peg provided; autonomy: up to 8 hours depending on the charge received during the day. Dimensions: 54 cm in height and 16 cm in diameter.