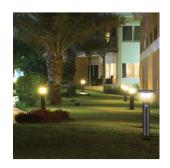

## DESCRIZIONE / DESCRIPTION / DESCRIPTION / DESCRIPCIÓN / BESCHREIBUNG

Solar LED floor lamp in stainless steel; contemporary and extremely refined design; resistant to impact and atmospheric agents; the electronic part is particularly water resistant. Operation: the lamp recharges during the day, using the sun's rays. 3 modes of use: 1) always on: the light turns on automatically when the sun goes down for 8 hours. 20 continuous lumens: the lamp is then used as a street lamp; it will turn off automatically at dawn. 2) mixed mode: the light turns on automatically when the sun goes down: 20 continuous lumens; in addition, the motion detector is activated: 400 lumens for 8 seconds if it detects a movement; it will turn off automatically at dawn. 3) detection only mode: the lamp will light up for 8 seconds at 600 lumens if it detects movement in the covered area; acts as both a courtesy light and a safety light. The lamp is fitted with the latest generation SMD LEDs with high-performance diffusers: the light is homogeneous; 4000K light: neither too hot nor too cold. Equipped with 6V 0.3a monocrystalline solar panel and Li-lon 2200mAh battery; it can be fixed with dowels or using the convenient peg provided; autonomy: up to 8 hours depending on the charge received during the day. Dimensions: 54 cm in height and 16 cm in diameter.