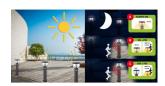

## DESCRIZIONE / DESCRIPTION / DESCRIPTION / DESCRIPCIÓN / BESCHREIBUNG

Solar LED floor lamp in stainless steel; contemporary and extremely refined design; resistant to impact and atmospheric agents; the electronic part is particularly water resistant. Operation: the lamp recharges during the day, using the sun's rays. 3 modes of use: 1) always on: the light turns on automatically when the sun goes down for 8 hours. 20 continuous lumens: the lamp is then used as a street lamp; it will turn off automatically at dawn. 2) mixed mode: the light turns on automatically when the sun goes down: 20 continuous lumens; in addition, the motion detector is activated: 400 lumens for 8 seconds if it detects a movement; it will turn off automatically at dawn. 3) detection only mode: the lamp will light up for 8 seconds at 600 lumens if it detects movement in the covered area; acts as both a courtesy light and a safety light. The lamp is fitted with the latest generation SMD LEDs with high-performance diffusers: the light is homogeneous; 4000K light: neither too hot nor too cold. Equipped with 6V 0.3a monocrystalline solar panel and Li-lon 2200mAh battery; it can be fixed with dowels or using the convenient peg provided; autonomy: up to 8 hours depending on the charge received during the day. Dimensions: 54 cm in height and 16 cm in diameter.