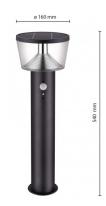

## DATI TECNICI / SPECIFICATION / CARACTÉRISTIQUES / CARACTERISTICAS / SPEZIFIKATIONEN

| Product name:           | TULUM        |
|-------------------------|--------------|
| Power supply:           | SOLAR        |
| Power supply included:  | YES          |
| Type of power supply:   | SOLAR PANEL  |
| Batteries included:     | YES          |
| Battery (type):         | 18650        |
| Battery (capacity mAh): | 2200         |
| Battery technology:     | LITHIUM-ION  |
| Battery weight:         | 0.045        |
| Charging Time (hrs):    | 12           |
| Runtime (hrs):          | 8            |
| Light technology:       | SMD LED      |
| Power (W):              | 10           |
| Lumen:                  | 600          |
| Kelvin degrees:         | 4000K        |
| Light beam:             | DIFFUSE      |
| Materials:              | METAL        |
| Extendable:             | NO           |
| Insulation class:       | III          |
| Colour:                 | BLACK        |
| Switch:                 | YES          |
| Protection degree (IP): | IP44         |
| Accessories included:   | GARDEN SPIKE |
| Lamp included:          | YES          |
| Guarantee:              | 2 ANNI       |
| Product width (mm):     | 158          |
| Product depth (mm):     | 158          |
| Product height (mm):    | 541          |
| Net weight kg):         | 1,091        |

## DESCRIZIONE / DESCRIPTION / DESCRIPTION / DESCRIPCIÓN / BESCHREIBUNG

Solar LED floor lamp in stainless steel; contemporary and extremely refined design; resistant to impact and atmospheric agents; the electronic part is particularly water resistant. Operation: the lamp recharges during the day, using the sun's rays. 3 modes of use: 1) always on: the light turns on automatically when the sun goes down for 8 hours. 20 continuous lumens: the lamp is then used as a street lamp; it will turn off automatically at dawn. 2) mixed mode: the light turns on automatically when the sun goes down: 20 continuous lumens; in addition, the motion detector is activated: 400 lumens for 8 seconds if it detects a movement; it will turn off automatically at dawn. 3) detection only mode: the lamp will light up for 8 seconds at 600 lumens if it detects movement in the covered area; acts as both a courtesy light and a safety light. The lamp is fitted with the latest generation SMD LEDs with high-performance diffusers: the light is homogeneous; 4000K light: neither too hot nor too cold. Equipped with 6V 0.3a monocrystalline solar panel and Li-lon 2200mAh battery; it can be fixed with dowels or using the convenient peg provided; autonomy: up to 8 hours depending on the charge received during the day. Dimensions: 54 cm in height and 16 cm in diameter.