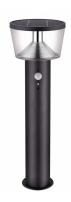

## DESCRIZIONE / DESCRIPTION / DESCRIPTION / DESCRIPCIÓN / BESCHREIBUNG

Solar LED floor lamp in stainless steel; contemporary and extremely refined design; resistant to impact and atmospheric agents; the electronic part is particularly water resistant. Operation: the lamp recharges during the day, using the sun's rays. 3 modes of use: 1) always on: the light turns on automatically when the sun goes down for 8 hours. 20 continuous lumens: the lamp is then used as a street lamp; it will turn off automatically at dawn. 2) mixed mode: the light turns on automatically when the sun goes down: 20 continuous lumens; in addition, the motion detector is activated: 400 lumens for 8 seconds if it detects a movement; it will turn off automatically at dawn. 3) detection only mode: the lamp will light up for 8 seconds at 600 lumens if it detects movement in the covered area; acts as both a courtesy light and a safety light. The lamp is fitted with the latest generation SMD LEDs with high-performance diffusers: the light is homogeneous; 4000K light: neither too hot nor too cold. Equipped with 6V 0.3a monocrystalline solar panel and Li-lon 2200mAh battery; it can be fixed with dowels or using the convenient peg provided; autonomy: up to 8 hours depending on the charge received during the day. Dimensions: 54 cm in height and 16 cm in diameter.