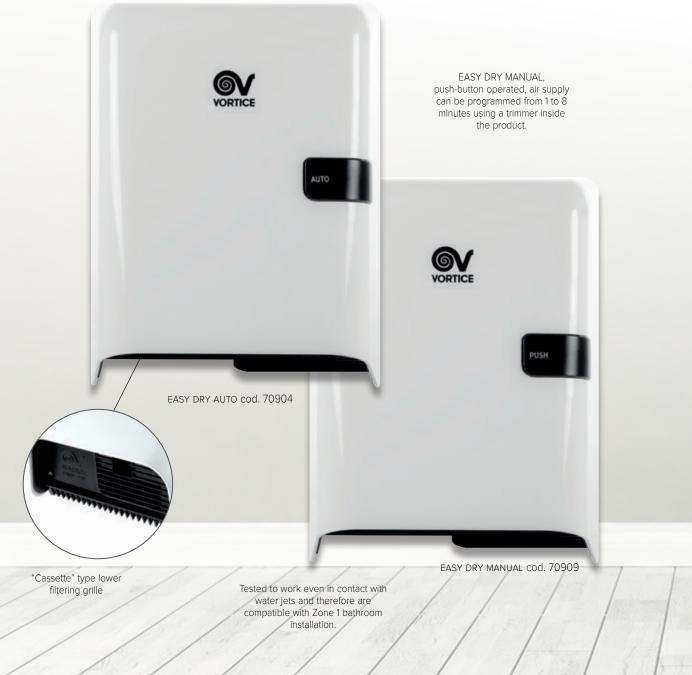

## EASY DRY RANGE

Automatic and manual hair and hand dryers

Wall-mounted hair dryers especially suited to heavy duty use in public areas such as gym changing rooms, swimming pools, saunas, etc.

- Modern design by D. Piva.
- Vandal-resistant
- Can be connected to an external coin collector.
- Compliant with the requirements of European Regulation No. 1275/2008/EU

#### **TECHNICAL FEATURES**

- 2 models: manual and automatic.
- Front covers made of white shock-proof plastic resin (PC-ABS) with anti-UV treatment, closing system with Allen key for protection against tampering. Its particular geometry without any surfaces where cigarettes or other potentially dangerous objects can be set down safeguards users and product durability. The perimeter gasket at the edges of the appliance in contact with the installation wall helps prevent progressive build-up on the wall caused by the dust suctioned by the appliance.
- Wall flanges made of plastic resin with a mineral-based additive to dampen vibrations and soften noise.
- Lower "cassette" type filtering grille made of heat-resistant plastic resin (PC) includes mesh filters moulded in the same material.
- High-efficiency centrifugal fans powered by a thermally protected induction motor.
- Heating elements protected with thermal fuse and resettable thermal cut-out.
- EASY DRY MANUAL. Start button made of shock-proof plastic resin (PC) with anti-UV treatment. Operating cycle timer can be set at installation from 1-8 minutes using a trimmer inside the product.
- EASY DRY AUTO. Infra-red device sensor that starts/stops the product automatically. Activation range can be set at installation from 0-35 cm using a trimmer inside the product.
- Vandal-resistant feature built into the control electronics to automatically stop the product after about 10" of continuous operation. Appliance can be restarted about 10" from removal of any obstacles previously placed at the sensor.
- Safety certified by third party entity ().
- Protection rating from dust and water: IPX4.
- Class of electrical insulation: II (earthing not required).

# EASY DRY RANGE

Automatic and manual hair and hand dryers