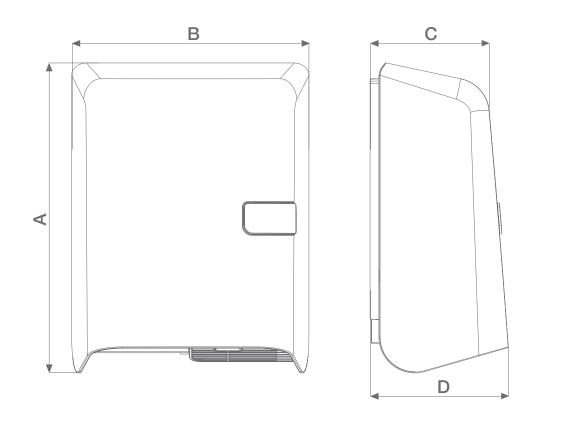

### DIMENSIONS -

| MODELS          | CODE  | Α   | В   | C   | D   |
|-----------------|-------|-----|-----|-----|-----|
| EASY DRY AUTO   | 70904 | 346 | 265 | 133 | 155 |
| EASY DRY MANUAL | 70909 | 346 | 265 | 133 | 155 |

Dimensions (mm)