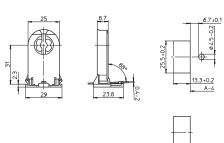

**Ref. No.: 100579** with stop Ref. No.: 100581 without stop

G13 push-through lampholders for lamps T8 and T12

Lamp axis: 31 mm

Casing: PC, white, frontplate: PBT GF, white

T140, nominal rating: 2/500 Push-in terminals: 0.5-1 mm<sup>2</sup>

Lateral fixing clips for wall thickness 0.4–2 mm

Weight: 7.8 g, unit: 1000 pcs. Type: 28500/28501

**Ref. No.: 109338** with stop Ref. No.: 109339 without stop

G13 push-through lampholders for lamps T8 and T12

With starter attachment Lamp axis: 31 mm

Casing: PC, white, frontplate: PBT GF, white

T140, nominal rating: 2/500 Push-in terminals: 0.5-1 mm<sup>2</sup>

Lateral fixing clips for wall thickness 0.4–2 mm

Weight: 10.3/10.1 g, unit: 500 pcs.