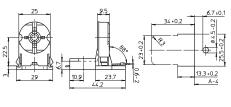

With starter attachment Lamp axis: 31 mm

Casing: PC, white, frontplate: PBT GF, white

T140, nominal rating: 2/500 Push-in terminals: 0.5-1 mm<sup>2</sup>

Lateral fixing clips for wall thickness 0.4–2 mm

Weight: 10.3/10.1 g, unit: 500 pcs.

Type: 28600/28601

**Ref. No.: 109340** with stop Ref. No.: 109341 without stop

G13 push-through lampholders for lamps T8 and T12

Lamp axis: 31 mm

Casing: PC, white, rotor: PBT GF, white

T130, nominal rating: 2/500 Push-in terminals: 0.5-1 mm<sup>2</sup>

Lateral fixing clips for wall thickness 0.6–2 mm

Weight: 9.6 g, unit: 500 pcs.

Type: 28740/28741

**Ref. No.: 542983** with stop Ref. No.: 542984 without stop