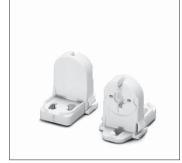

Type: 28600/28601

**Ref. No.: 109340** with stop Ref. No.: 109341 without stop

G13 push-through lampholders for lamps T8 and T12

Lamp axis: 31 mm

Casing: PC, white, rotor: PBT GF, white

T130, nominal rating: 2/500 Push-in terminals: 0.5-1 mm<sup>2</sup>

Lateral fixing clips for wall thickness 0.6–2 mm

Weight: 9.6 g, unit: 500 pcs.

Type: 28740/28741

**Ref. No.: 542983** with stop Ref. No.: 542984 without stop