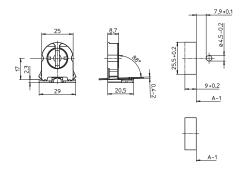

## Starter Holders and Terminal Blocks, Accessories

G13 push-through lampholders for lamps T8, T12

Lamp axis: 17 mm

Casing: PC, white, frontplate: PBT GF, white

T140, nominal rating: 2/500 Push-in terminals: 0.5-1 mm<sup>2</sup>

Lateral fixing clips for wall thickness 0.4–2 mm

Weight: 5,4 g, unit: 1000 pcs.

Type: 26300/26310

**Ref. No.: 551271** with stop Ref. No.: 551272 without stop

G13 push-through lampholders for lamps T8 and T12