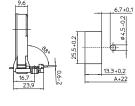

With starter attachment Lamp axis: 22.5 mm

Casing: PC, white, rotor: PBT, white T130, nominal rating: 2/500 Push-in terminals: 0.5-1 mm<sup>2</sup>

Lateral fixing clips for wall thickness 0.6–2 mm

Weight: 9.5 g, unit: 500 pcs. Type: 27820/27821

**Ref. No.: 100579** with stop Ref. No.: 100581 without stop

G13 push-through lampholders for lamps T8 and T12

Lamp axis: 31 mm

Casing: PC, white, frontplate: PBT GF, white

T140, nominal rating: 2/500 Push-in terminals: 0.5-1 mm<sup>2</sup>