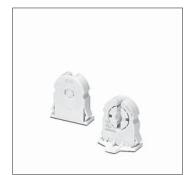

Lateral fixing clips for wall thickness 0.4–2 mm

Weight: 5,4 g, unit: 1000 pcs.

Type: 26300/26310

**Ref. No.: 551271** with stop Ref. No.: 551272 without stop

G13 push-through lampholders for lamps T8 and T12

With starter attachment Lamp axis: 22.5 mm

Casing: PC, white, rotor: PBT, white T130, nominal rating: 2/500 Push-in terminals: 0.5-1 mm<sup>2</sup>

Lateral fixing clips for wall thickness 0.6–2 mm

Weight: 9.5 g, unit: 500 pcs. Type: 27820/27821

**Ref. No.: 100579** with stop Ref. No.: 100581 without stop

G13 push-through lampholders for lamps T8 and T12

Lamp axis: 31 mm

Casing: PC, white, frontplate: PBT GF, white

T140, nominal rating: 2/500 Push-in terminals: 0.5-1 mm<sup>2</sup>