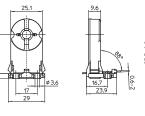

## Starter Holders and Terminal Blocks, Accessories

G13 push-through lampholders for lamps T8, T12

Lamp axis: 17 mm

Casing: PC, white, frontplate: PBT GF, white

T140, nominal rating: 2/500 Push-in terminals: 0.5-1 mm<sup>2</sup>

Lateral fixing clips for wall thickness 0.4–2 mm

Weight: 5,4 g, unit: 1000 pcs.

Type: 26300/26310

**Ref. No.: 551271** with stop Ref. No.: 551272 without stop

G13 push-through lampholders for lamps T8 and T12