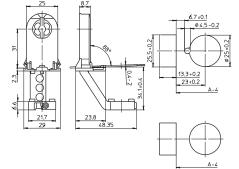

With starter attachment Lamp axis: 31 mm

Casing: PC, white, frontplate: PBT GF, white

T140, nominal rating: 2/500 Push-in terminals: 0.5-1 mm<sup>2</sup>

Lateral fixing clips for wall thickness 0.4–2 mm

Weight: 10.3/10.1 g, unit: 500 pcs.

Type: 28600/28601

**Ref. No.: 109340** with stop Ref. No.: 109341 without stop

G13 push-through lampholders for lamps T8 and T12

Lamp axis: 31 mm

Casing: PC, white, rotor: PBT GF, white

T130, nominal rating: 2/500 Push-in terminals: 0.5-1 mm<sup>2</sup>

Lateral fixing clips for wall thickness 0.6–2 mm

Weight: 9.6 g, unit: 500 pcs.

Type: 28740/28741

**Ref. No.: 542983** with stop Ref. No.: 542984 without stop