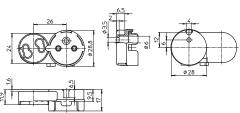

## Lampholders and Accessories for T Lamps

G13 lampholder with starter attachment

For push-fitting onto lamps T8 Lampholder thickness: 9.5 mm Casing: PC, white, T110 Front cover plate: PBT GF, white Nominal rating: 2/250 Push-in terminals: 0.5–1 mm² Fixing hole for screw M3 Weight: 8.1 g, unit: 1000 pcs.