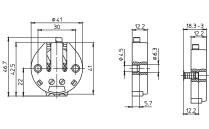

Type: 47920 **Ref. No.: 101785** 

G13 built-in lampholder with lamp lock

for lamps T8 and T12 Contacts on both sides

Casing: PBT GF, white, T130, nominal rating: 2/500

Screw terminals: 0.5–2.5 mm<sup>2</sup>
Fixing holes for screws M3
Weight: 12.9/18 g, unit: 500 pcs.

Type: 46100/46101 **Ref. No.: 101643** 

Ref. No.: 101647 with spring adjustment

G13 built-in lampholders for lamps T8 and T12

Casing: PC, white, T110 Nominal rating: 2/500 Screw terminals: 0.5–2.5 mm<sup>2</sup> Fixing holes for screws M3