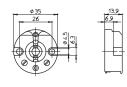

Type: 47920 **Ref. No.: 101785** 

G13 built-in lampholder with lamp lock

for lamps T8 and T12 Contacts on both sides

Casing: PBT GF, white, T130, nominal rating: 2/500

Screw terminals: 0.5–2.5 mm<sup>2</sup>
Fixing holes for screws M3
Weight: 12.9/18 g, unit: 500 pcs.