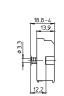

Type: 46100/46101 **Ref. No.: 101643** 

Ref. No.: 101647 with spring adjustment

G13 built-in lampholders for lamps T8 and T12

Casing: PC, white, T110 Nominal rating: 2/500 Screw terminals: 0.5–2.5 mm<sup>2</sup> Fixing holes for screws M3

5 rotation stops

Weight: 9/10.6 g, unit: 1000 pcs.

Type: 48500/48501 **Ref. No.: 101787** 

Ref. No.: 101789 with spring adjustment