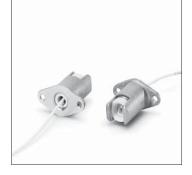

## **R7s Metal Lampholders**

## For mains voltage halogen incandescent lamps

R7s lampholder

Casing: Al, T300, contact pin: Ni

Nominal rating: 10/250

Lead: Cu nickel-plated, stranded conductors 0.75 mm², PTFE-insulation, length: 300 mm

Fixing flange

Fixing holes for screws M4 Weight: 21 g, unit: 50 pcs.

Type: 30023

Ref. No.: 100616

5

6

R7s lampholder

Casing: Al, T300, contact pin: Cu, silver bulb

Nominal rating: 10/250

 $\label{lead:conductors} \mbox{$1$ mm$^2$, PTFE-insulation, length: $300$ mm}$ 

Fixing flange

Fixing holes for screws M3 Weight: 15.7 g, unit: 1000 pcs.

Type: 30523 **Ref. No.: 100710** 