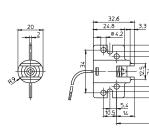

## For mains voltage halogen incandescent lamps

R7s lampholder

Casing: Al, T300, contact pin: Ni

Nominal rating: 10/250

Lead: Cu nickel-plated, stranded conductors 0.75 mm², PTFE-insulation, length: 300 mm

Fixing flange

Fixing holes for screws M4 Weight: 21 g, unit: 50 pcs.

Type: 30023

Ref. No.: 100616

5

6

R7s lampholder

Casing: Al, T300, contact pin: Cu, silver bulb