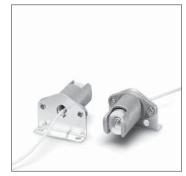

7

R7s lampholder

Casing: Al, T300, contact pin: Cu, silver bulb

Nominal rating: 10/250

Lead: Cu nickel-plated, stranded conductors 1 mm², PTFE-insulation, length: 350 mm

Fixing bracket

Fixing holes for screws M4 Weight: 24.8 g, unit: 500 pcs.

Type: 30550 **Ref. No.: 100720** 

9

10