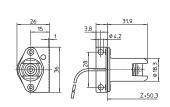

Fixing flange

Fixing holes for screws M4 Weight: 21 g, unit: 50 pcs.

Type: 30023

Ref. No.: 100616

5

6

R7s lampholder

Casing: Al, T300, contact pin: Cu, silver bulb

Nominal rating: 10/250

 $\label{lead:conductors} \mbox{$1$ mm$^2$, PTFE-insulation, length: $300$ mm}$ 

Fixing flange

Fixing holes for screws M3 Weight: 15.7 g, unit: 1000 pcs.

Type: 30523 **Ref. No.: 100710** 

7

R7s lampholder

Casing: Al, T300, contact pin: Cu, silver bulb

Nominal rating: 10/250

Lead: Cu nickel-plated, stranded conductors 1 mm², PTFE-insulation, length: 350 mm

Fixing bracket

Fixing holes for screws M4 Weight: 24.8 g, unit: 500 pcs.

Type: 30550 **Ref. No.: 100720** 

9

10