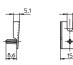

## Lampholders for Halogen Incandescent Lamps

Protection cap for R7s lampholders For push-fit onto lampholders type 323 Protection against electrical shock on the rear side of the lampholder Lampholder with assembled protection cap on request Material: LCP, natural

Weight: 0.7 g, unit: 1000 pcs.

Type: 97528 **Ref. No.: 507592** 

1

2

3