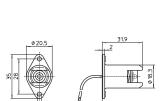

7

R7s lampholder

Casing: Al, T300, contact pin: Cu, silver bulb

Nominal rating: 10/250

Lead: Cu nickel-plated, stranded conductors 1 mm², PTFE-insulation, length: 350 mm

Fixing bracket

Fixing holes for screws M4 Weight: 24.8 g, unit: 500 pcs.

Type: 30550 **Ref. No.: 100720** 

9

10