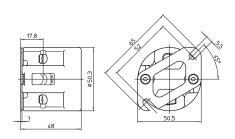

ct Fixing bracket with slot for screws M5 Weight: 113 g, unit: 100 pcs. Type: 62110

# Ref. No.: 106585

Type: 62111 with lamp safety catch Ref. No.: 109568

# E27 lampholders

Casing: porcelain, white, T270 Nominal rating: 4/250/5 kV Screw terminals: 0.5–2.5 mm<sup>2</sup> Spring loaded central contact Fixing oblong holes for screws M4 Weight: 60.6 g, unit: 200 pcs. Type: 62050

# Ref. No.: 102599

Type: 62010 with lamp safety catch (with spring)

Ref. No.: 102577 Type: 62009 with lamp safety catch (with crushing) Ref. No.: 544605

# E27 lampholder

Casing: porcelain, white, T270 Nominal rating: 4/250/5 kV Screw terminals: 0.5–2.5 mm<sup>2</sup> Spring loaded central contact Fastening bushes for screws M3 Weight: 66.3 g, unit: 200 pcs. Type: 62015

Ref. No.: 102582



ø 50.3























65