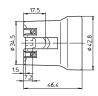

#### E27 lampholder

Casing: porcelain, white, T210 Nominal rating: 4/250/5 kV Screw terminals: 0.5–2.5 mm<sup>2</sup> Spring loaded central contact Threaded bushes for screws M3 Weight: 69.3 g, unit: 200 pcs. Type: 62622 Ref. No.: 108416