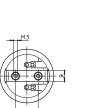

# E27 lampholders

Casing: porcelain, white, T270 Nominal rating: 4/250/5 kV Screw terminals: 0.5–2.5 mm<sup>2</sup> Spring loaded central contact Fixing oblong holes for screws M4 Weight: 60.6 g, unit: 200 pcs. Type: 62050

# Ref. No.: 102599

Type: 62010 with lamp safety catch (with spring)

Ref. No.: 102577 Type: 62009 with lamp safety catch (with crushing) Ref. No.: 544605