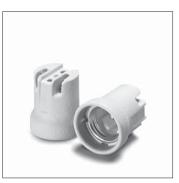

### E27 lampholders

Casing: porcelain, white, T210 Nominal rating: 4/250/5 kV Screw terminals: 0.5–2.5 mm<sup>2</sup> Spring loaded central contact Oblong holes for screws M4, length max. 15 mm Weight: 106.8/103.9 g, unit: 100 pcs. Type: 62104

# Ref. No.: 102615

Type: 62105 with lamp safety catch Ref. No.: 102617