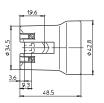

#### E27 lampholder

Casing: porcelain, white, T210 Nominal rating: 4/250/5 kV Screw terminals: 0.5–2.5 mm<sup>2</sup> Spring loaded central contact Threaded bushes for screws M3 Weight: 69.3 g, unit: 200 pcs. Type: 62622 Ref. No.: 108416