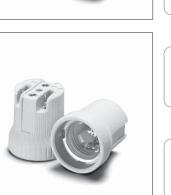

# E27 lampholders

Casing: porcelain, white, T270 Nominal rating: 4/250/5 kV Screw terminals: 0.5–2.5 mm<sup>2</sup> Spring loaded central contact Fixing oblong holes for screws M4 Weight: 60.6 g, unit: 200 pcs. Type: 62050

# Ref. No.: 102599

Type: 62010 with lamp safety catch (with spring)

Ref. No.: 102577 Type: 62009 with lamp safety catch (with crushing) Ref. No.: 544605