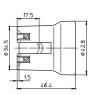

# E27 lampholder

Casing: porcelain, white, T270 Nominal rating: 4/250/5 kV Screw terminals: 0.5–2.5 mm<sup>2</sup> Spring loaded central contact Fastening bushes for screws M3 Weight: 66.3 g, unit: 200 pcs. Type: 62015

Ref. No.: 102582

ø 50.3

65