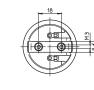

#### E27 lampholder

Casing: porcelain, white, T210 Nominal rating: 4/250/5 kV Screw terminals: 0.5–2.5 mm<sup>2</sup> Spring loaded central contact Threaded bushes for screws M3 Weight: 69.3 g, unit: 200 pcs. Type: 62622 Ref. No.: 108416