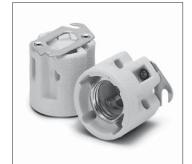

#### E27 lampholder

Casing: porcelain, white, T210 Nominal rating: 4/250/5 kV Screw terminals: 0.5–2.5 mm<sup>2</sup> Spring loaded central contact Threaded bushes for screws M3 Weight: 69.3 g, unit: 200 pcs. Type: 62622 Ref. No.: 108416

### E27 lampholders

Casing: porcelain, white, T210 Nominal rating: 4/250/5 kV Screw terminals: 0.5–2.5 mm<sup>2</sup> Spring loaded central contact Oblong holes for screws M4, length max. 15 mm Weight: 106.8/103.9 g, unit: 100 pcs. Type: 62104