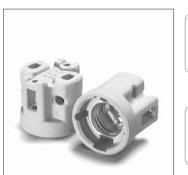

### E27 lampholders

Casing: porcelain, white, T210 Nominal rating: 4/250/5 kV Screw terminals: 0.5–2.5 mm<sup>2</sup> Spring loaded central contact Fixing bracket with slot for screws M5 Weight: 113 g, unit: 100 pcs. Type: 62110

# Ref. No.: 106585

Type: 62111 with lamp safety catch Ref. No.: 109568