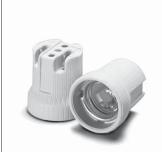

### E27 lampholders

Casing: porcelain, white, T210 Nominal rating: 4/250/5 kV Screw terminals: 0.5–2.5 mm<sup>2</sup> Spring loaded central contact Fixing bracket with slot for screws M5 Weight: 113 g, unit: 100 pcs. Type: 62110

# Ref. No.: 106585

Type: 62111 with lamp safety catch Ref. No.: 109568