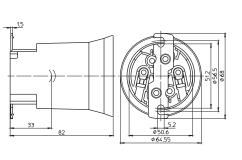

Type: 12600/12601 **Ref. No.: 400913** 

**Ref. No.: 400914** with lamp safety catch

With steel thread **Ref. No.: 533428** 

Ref. No.: 533429 with lamp safety catch

E40 lampholders

Casing: PPS, black, T240

Fixing bracket with slots for screws M5 Weight: 122.3/122.7 g, unit: 40 pcs.

Type: 12610/12611 **Ref. No.: 400915** 

Ref. No.: 400916 with lamp safety catch

With steel thread **Ref. No.: 533430** 

Ref. No.: 533431 with lamp safety catch

6

E40 lampholders

Casing: PPS, black, T240

Fixing bracket with tapped fixing holes M5 Weight: 122.9/123.3 g, unit: 40 pcs.