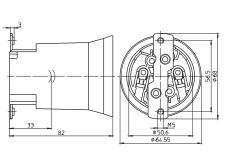

Type: 12610/12611 **Ref. No.: 400915** 

Ref. No.: 400916 with lamp safety catch

With steel thread **Ref. No.: 533430** 

Ref. No.: 533431 with lamp safety catch

6

E40 lampholders

Casing: PPS, black, T240

Fixing bracket with tapped fixing holes M5 Weight: 122.9/123.3 g, unit: 40 pcs.

Type: 12614/12612 **Ref. No.: 400917** 

Ref. No.: 400918 with lamp safety catch

With steel thread **Ref. No.: 536220** 

Ref. No.: 533432 with lamp safety catch

7

8

E40 lampholders

Casing: porcelain, white, T270 Oblong holes for screws M5 Weight: 224/229.3 g, unit: 48 pcs.