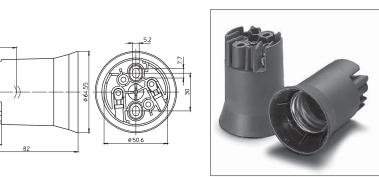

## For discharge lamps with base E40

Nominal rating: 18/500/5 kV Screw terminals: 1.5–4 mm<sup>2</sup> Spring loaded central contact

2

E40 lampholders

Casing: PPS, black, T240
Oblong holes for screws M5
Weight: 111.7/112.1 g, unit: 40 pcs.

Type: 12600/12601 **Ref. No.: 400913** 

**Ref. No.: 400914** with lamp safety catch

With steel thread **Ref. No.: 533428** 

Ref. No.: 533429 with lamp safety catch

E40 lampholders

Casing: PPS, black, T240

Fixing bracket with slots for screws M5 Weight: 122.3/122.7 g, unit: 40 pcs.