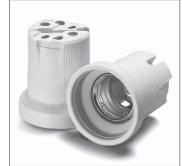

Type: 12614/12612 **Ref. No.: 400917** 

Ref. No.: 400918 with lamp safety catch

With steel thread **Ref. No.: 536220** 

Ref. No.: 533432 with lamp safety catch

7

8

E40 lampholders

Casing: porcelain, white, T270 Oblong holes for screws M5 Weight: 224/229.3 g, unit: 48 pcs.

Type: 12800/12801 **Ref. No.: 108208** 

Ref. No.: 107780 with lamp safety catch

With steel thread **Ref. No.: 532602** 

Ref. No.: 532603 with lamp safety catch

9

10