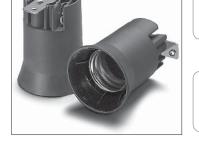

Type: 12614/12612 **Ref. No.: 400917** 

Ref. No.: 400918 with lamp safety catch

With steel thread **Ref. No.: 536220** 

Ref. No.: 533432 with lamp safety catch

7

8

E40 lampholders

Casing: porcelain, white, T270 Oblong holes for screws M5 Weight: 224/229.3 g, unit: 48 pcs.

Type: 12800/12801 **Ref. No.: 108208** 

Ref. No.: 107780 with lamp safety catch

With steel thread **Ref. No.: 532602** 

Ref. No.: 532603 with lamp safety catch

9

10