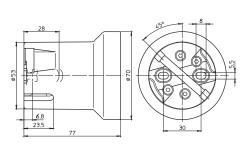

## For discharge lamps with base E40

Nominal rating: 18/500/5 kV Screw terminals: 1.5–4 mm<sup>2</sup> Spring loaded central contact

2

E40 lampholders

Casing: PPS, black, T240
Oblong holes for screws M5
Weight: 111.7/112.1 g, unit: 40 pcs.

Type: 12600/12601 **Ref. No.: 400913** 

**Ref. No.: 400914** with lamp safety catch

With steel thread **Ref. No.: 533428** 

Ref. No.: 533429 with lamp safety catch

E40 lampholders

Casing: PPS, black, T240

Fixing bracket with slots for screws M5 Weight: 122.3/122.7 g, unit: 40 pcs.