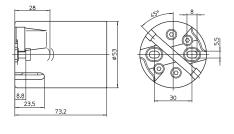

## E40 lampholders

Casing: porcelain, white, T270 Fixing bracket with tapped fixing holes M5 With lamp safety catch Weight: 252.8 g, unit: 48 pcs. Type: 12812 **Ref. No.: 108373** With steel thread

Ref. No.: 532606