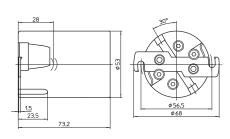

E40 lampholders Only for lamps with base E40/E45 Casing: porcelain, white, T270 Oblong holes for screws M5 Weight: 206 g, unit: 50 pcs. Type: 12900/12901 Ref. No.: 528252 Ref. No.: 528958 with lamp safety catch