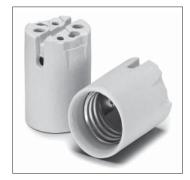

## Lampholders for Discharge Lamps

E40 lampholders

Casing: porcelain, white, T270 Fixing bracket with slots for screws M5 Weight: 252.3/243 g, unit: 48 pcs. Type: 12810/12811

Ref. No.: 108374

Ref. No.: 108375 with lamp safety catch With steel thread Ref. No.: 532604

Ref. No.: 532605 with lamp safety catch