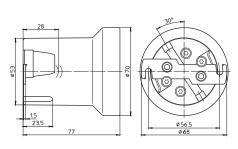

## Lampholders for Discharge Lamps

E40 lampholders

Casing: porcelain, white, T270 Fixing bracket with slots for screws M5 Weight: 252.3/243 g, unit: 48 pcs. Type: 12810/12811

Ref. No.: 108374

Ref. No.: 108375 with lamp safety catch With steel thread Ref. No.: 532604

Ref. No.: 532605 with lamp safety catch