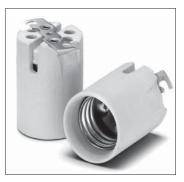

E40 lampholders Only for lamps with base E40/E45 Casing: porcelain, white, T270 Fixing bracket with slots for screws M5 Weight: 217 g, unit: 50 pcs. Type: 12910/12911 **Ref. No.: 528253 Ref. No.: 528254** with lamp safety catch