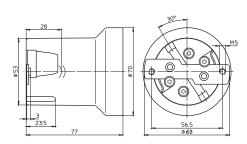

## E40 lampholders

Casing: porcelain, white, T270 Fixing bracket with tapped fixing holes M5 With lamp safety catch Weight: 252.8 g, unit: 48 pcs. Type: 12812 **Ref. No.: 108373** With steel thread

Ref. No.: 532606