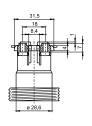

E27 lampholders, for cover caps External thread 40x2.5 IEC 60399, with flange Casing: PET GF, T210 Nominal rating: 4/250 Push-in twin terminals: 0.5–2.5 mm<sup>2</sup> Fixing holes for screws M4 Weight: 21.4 g, unit: 500 pcs. Type: 64601 **Ref. No.: 501358** white **Ref. No.: 501356** black