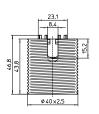

E27 lampholders, for cover caps External thread 40x2.5 IEC 60399 Casing: PET GF, T210 Nominal rating: 4/250 Push-in twin terminals: 0.5–2.5 mm<sup>2</sup> Fixing holes for screws M4 Weight: 19.1/18.8 g, unit: 500 pcs. Type: 64501 **Ref. No.: 108965** white **Ref. No.: 109429** black