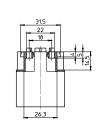

E27 lampholders, for cover caps External thread 40x2.5 IEC 60399, with flange Casing: PET GF, T210 Nominal rating: 4/250 Push-in twin terminals: 0.5–2.5 mm<sup>2</sup> Fixing holes for screws M4 Weight: 21.4 g, unit: 500 pcs. Type: 64601 **Ref. No.: 501358** white **Ref. No.: 501356** black