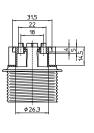

E27 lampholders, for cover caps External thread 40x2.5 IEC 60399 Casing: PET GF, T210 Nominal rating: 4/250 Push-in twin terminals: 0.5–2.5 mm<sup>2</sup> Fixing holes for screws M4 Weight: 19.1/18.8 g, unit: 500 pcs. Type: 64501 **Ref. No.: 108965** white **Ref. No.: 109429** black