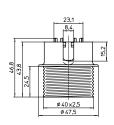

E27 lampholders, for cover caps Profiled shape, external thread 40x2.5 IEC 60399 Casing: PET GF, T210, nominal rating: 4/250 Push-in twin terminals: 0.5–2.5 mm<sup>2</sup> Fixing holes for screws M3 Rear fixing holes for self-tapping screws acc. to ISO 1481/7049-ST3.9-C/F Weight: 14.8/14.9 g, unit: 500 pcs. Type: 64719 **Ref. No.: 504303** white **Ref. No.: 504302** black