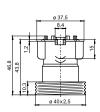

E27 lampholders, for cover caps External thread 40x2.5 IEC 60399 Casing: PET GF, T210 Nominal rating: 4/250 Push-in twin terminals: 0.5–2.5 mm<sup>2</sup> Fixing holes for screws M4 Weight: 19.1/18.8 g, unit: 500 pcs. Type: 64501 **Ref. No.: 108965** white **Ref. No.: 109429** black