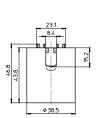

## For incandescent lamps with base E27

E27 lampholders Brass-finished versions are available on request.

E27 lampholders, for cover caps Plain casing Casing: PET GF, T210 Nominal rating: 4/250 Push-in twin terminals: 0.5–2.5 mm<sup>2</sup> Fixing holes for screws M4 Weight: 17.4 g, unit: 500 pcs. Type: 64401 **Ref. No.: 108936** white **Ref. No.: 500810** black