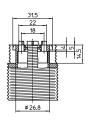

## For incandescent lamps with base E27

E27 lampholders Brass-finished versions are available on request.

E27 lampholders, for cover caps Plain casing Casing: PET GF, T210 Nominal rating: 4/250 Push-in twin terminals: 0.5–2.5 mm<sup>2</sup> Fixing holes for screws M4 Weight: 17.4 g, unit: 500 pcs. Type: 64401 **Ref. No.: 108936** white **Ref. No.: 500810** black